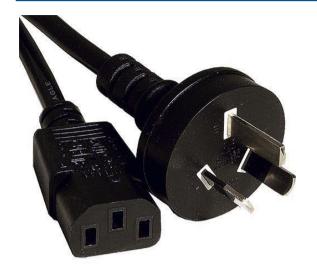

## Australian - C13 Power Lead

#### **DESCRIPTION:**

The Australian (3 Pin) – C13 mains cable, commonly (but incorrectly) known as a kettle leads, is used for powering a variety of electrical appliances such as PC base units, monitors, printers, photocopiers and a wide range of other equipment. The connectors are moulded to provide a high-quality cable which is perfect for office and/or comms room use.

#### **SPECIFICATIONS:**

Connector: C13 IEC60320-1
Plug: Australian (3 Pin) AS/NZS 3112
Cable: H05VV-F AS/NZS 3191