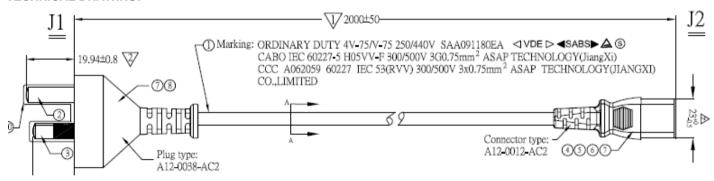

# **POWER**

## Australian - C13 Power Lead



#### **FEATURES:**

- · Australian (3 Pin) C13
- Fully moulded connectors
- Black
- Available length: 2m
- H05VV-F 3 x 0.75mm<sup>2</sup> Cable
- PVC





#### **DESCRIPTION:**

The Australian (3 Pin) – C13 mains cable, commonly (but incorrectly) known as a kettle leads, is used for powering a variety of electrical appliances such as PC base units, monitors, printers, photocopiers and a wide range of other equipment. The connectors are moulded to provide a high-quality cable which is perfect for office and/or comms room use.

#### **SPECIFICATIONS:**

Connector: C13 IEC60320-1
Plug: Australian (3 Pin) AS/NZS 3112
Cable: H05VV-F AS/NZS 3191

#### **TECHNICAL DRAWING:**



### **ORDERING INFORMATION:**

| Part Code | Description                                                 |
|-----------|-------------------------------------------------------------|
| 42- 2596  | 2m Australian (3 Pin) – IEC C13 Black PVC 0.75mm Power Lead |

Tel: 01276 405 300 Email: sales@cablenet.co.uk Web: www.cablenet.co.uk