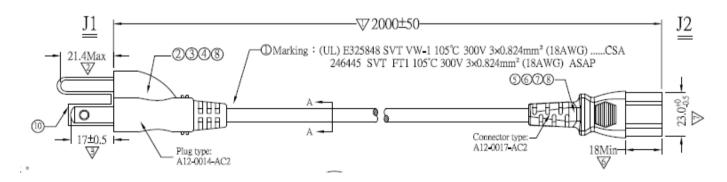

# **TECHNICAL DRAWING:**

#### SPECIFICATIONS:

Connector: C13 UL817
Plug: USA (3 Pin) UL817
Cable: 18AWG 3 Core UL62