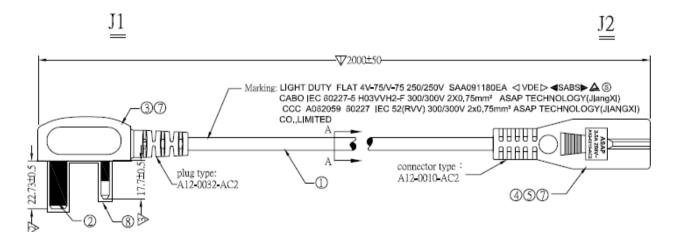

# **POWER**

## **UK - C7 Power Lead**



#### **FEATURES:**

- UK C7
- Fully Moulded Connectors
- Black
- · Available in 2 Lengths
- 2m = H03VVH2-F 5m = H05VVH2-F Cable
- PVC





#### **DESCRIPTION:**

The UK – C7 (Figure of 8) mains cable is frequently used to provide power for lower current domestic electrical appliances, such as audio, video and radio equipment. The connectors are moulded to provide a high-quality cable which is perfect for office and/or comms room use.

#### **SPECIFICATIONS:**

| Connector: C7                | IEC 60320 |
|------------------------------|-----------|
| Plug: UK                     | BS 1363   |
| Cable: H03VVH2-F & H05VVH2-F | IEC 60227 |

#### **TECHNICAL DRAWING:**



### **ORDERING INFORMATION:**

| Part Code | Description                                                   |
|-----------|---------------------------------------------------------------|
| 42-2593   | 5m UK (3Amp) – IEC C7 Figure of 8 Black PVC 0.75mm Power Lead |
| 42-2594   | 2m UK (3Amp) – IEC C7 Figure of 8 Black PVC 0.75mm Power Lead |