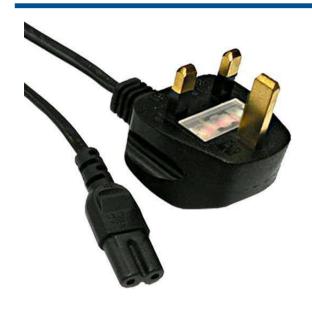

## **UK - C7 Power Lead**

#### **DESCRIPTION:**

The UK – C7 (Figure of 8) mains cable is frequently used to provide power for lower current domestic electrical appliances, such as audio, video and radio equipment. The connectors are moulded to provide a high-quality cable which is perfect for office and/or comms room use.