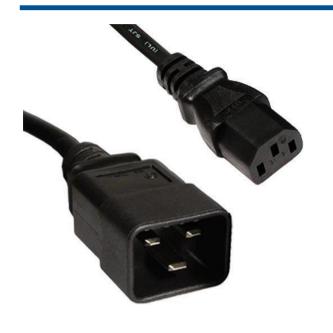

# C20 - C13 Power Lead

# **FEATURES:**

- C20 C13
- Fully Moulded Connectors
- Black
- · Available in 2 lengths
- H05VV-F 3 x 1.5mm<sup>2</sup> Cable
- PVC

#### **DESCRIPTION:**

The C20 – C13 PVC jumper cables are used to connect power distribution units (PDU's) uninterruptable power supplies (UPS), network switches, computers, monitors and servers. The connectors are moulded to provide a high-quality cable which is perfect for office and/or comms room use.

# **SPECIFICATIONS:**

Connector: C13 IEC 60320
Plug: C20 IEC 60320
Cable: H05VV-F VDE 0281-5