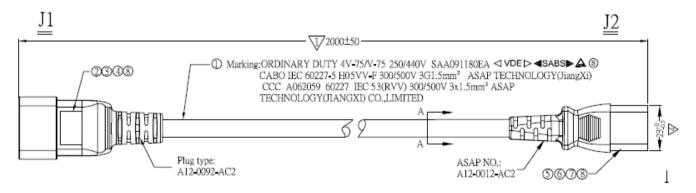

# **POWER**

# C20 - C13 Power Lead



# **FEATURES:**

- C20 C13
- Fully Moulded Connectors
- Black
- · Available in 2 lengths
- H05VV-F 3 x 1.5mm<sup>2</sup> Cable
- PVC





#### **DESCRIPTION:**

The C20 – C13 PVC jumper cables are used to connect power distribution units (PDU's) uninterruptable power supplies (UPS), network switches, computers, monitors and servers. The connectors are moulded to provide a high-quality cable which is perfect for office and/or comms room use.

# **SPECIFICATIONS:**

Connector: C13 IEC 60320
Plug: C20 IEC 60320
Cable: H05VV-F VDE 0281-5

# **TECHNICAL DRAWING:**



### **ORDERING INFORMATION:**

| Part Code | Description                                     |
|-----------|-------------------------------------------------|
| 42- 0592  | 2m IEC C20 – IEC C13 Black PVC 1.5mm Power Lead |
| 42-0594   | 5m IEC C20 – IEC C13 Black PVC 1.5mm Power Lead |