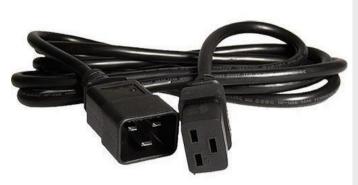

## C20 - C19 Power Lead

#### **DESCRIPTION:**

The C20 – C19 PVC jumper cables are used to connect power distribution units (PDU's), uninterruptable power supplies (UPS), network switches, computers, monitors and servers. The connectors are moulded to provide a high-quality cable which is perfect for office and/or comms room use.

#### SPECIFICATIONS:

Connector: C19 IEC 60320
Plug: C20 IEC 60320
Cable: H05VV-F IEC 60227