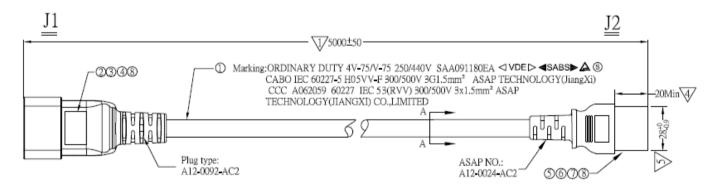

# **POWER**

## C20 - C19 Power Lead

#### **FEATURES:**



- C20 C19
- Fully Moulded Connectors
- Black
- · Available in 4 lengths
- H05VV-F 3 x 1.5mm<sup>2</sup> Cable
- PVC





#### **DESCRIPTION:**

The C20 – C19 PVC jumper cables are used to connect power distribution units (PDU's), uninterruptable power supplies (UPS), network switches, computers, monitors and servers. The connectors are moulded to provide a high-quality cable which is perfect for office and/or comms room use.

#### SPECIFICATIONS:

Connector: C19 IEC 60320
Plug: C20 IEC 60320
Cable: H05VV-F IEC 60227

#### **TECHNICAL DRAWING:**



### **ORDERING INFORMATION:**

| Part Code | Description                                       |
|-----------|---------------------------------------------------|
| 42- 0574  | 0.5m IEC C20 – IEC C19 Black PVC 1.5mm Power Lead |
| 42-0570   | 1m IEC C20 – IEC C19 Black PVC 1.5mm Power Lead   |
| 42-0568   | 2.5m IEC C20 – IEC C19 Black PVC 1.5mm Power Lead |
| 42-0572   | 5m IEC C20 – IEC C19 Black PVC 1.5mm Power Lead   |

Tel: 01276 405 300 Email: sales@cablenet.co.uk Web: www.cablenet.co.uk