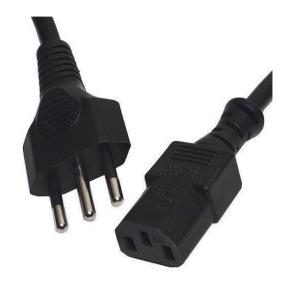

# Swiss - C13 Power Lead

#### **DESCRIPTION:**

The Swiss – C13 mains cable, commonly (but incorrectly) known as a kettle lead, is used for powering a variety of electrical appliances such as PC base units, monitors, printers, photocopiers and a wide range of other equipment. The connectors are moulded to provide a high-quality cable which is perfect for office and/or comms room use.