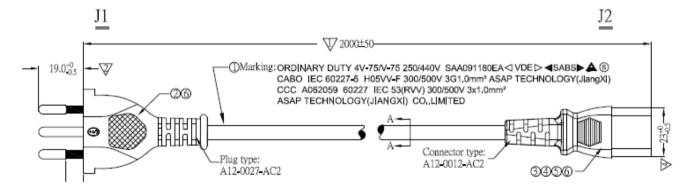

# Swiss - C13 Power Lead



#### **FEATURES:**

- Swiss C13
- Fully Moulded Connectors
- Black
- · Available length: 2m
- H05VV-F 3 x 1.0mm2 Cable
- PVC





#### **DESCRIPTION:**

The Swiss – C13 mains cable, commonly (but incorrectly) known as a kettle lead, is used for powering a variety of electrical appliances such as PC base units, monitors, printers, photocopiers and a wide range of other equipment. The connectors are moulded to provide a high-quality cable which is perfect for office and/or comms room use.

#### SPECIFICATIONS:

 Connector: C13
 BS EN60320-1

 Plug: Swiss
 SEV 1011

 Cable: H05VV-F 3 x 1.0mm²
 IEC 60227

## **TECHNICAL DRAWING:**



### **ORDERING INFORMATION:**

| Part Code | Description                                        |
|-----------|----------------------------------------------------|
| 42-0571   | 2m Swiss Plug - IEC C13 Black PVC 1.0mm Power Lead |