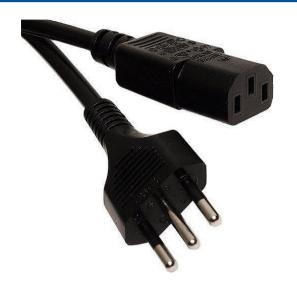

# Italian - C13 Power Lead

#### **DESCRIPTION:**

The Italian – C13 mains cable, commonly (but incorrectly) known as a kettle lead, is used for powering a variety of electrical appliances such as PC base units, monitors, printers, photocopiers and a wide range of other equipment. The connectors are moulded to provide a high-quality cable which is perfect for office and/or comms room use.

## **SPECIFICATIONS:**

 Connector: C13
 IEC 60320-1

 Plug: Italian
 CEI 23-50

 Cable: H05VV-F 3 x 1.0mm²
 IEC 60227