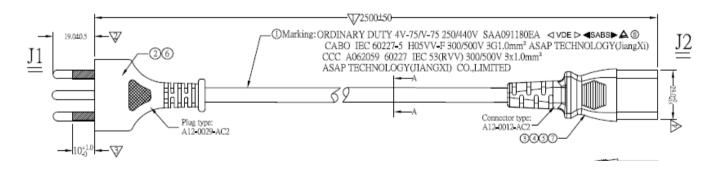

# Italian - C13 Power Lead



### **FEATURES:**

- Italian C13
- Fully Moulded Connectors
- Black
- · Available length: 2.5m
- H05VV-F 3 x 1.0mm2 Cable
- PVC





#### **DESCRIPTION:**

The Italian – C13 mains cable, commonly (but incorrectly) known as a kettle lead, is used for powering a variety of electrical appliances such as PC base units, monitors, printers, photocopiers and a wide range of other equipment. The connectors are moulded to provide a high-quality cable which is perfect for office and/or comms room use.

## **SPECIFICATIONS:**

 Connector: C13
 IEC 60320-1

 Plug: Italian
 CEI 23-50

 Cable: H05VV-F 3 x 1.0mm²
 IEC 60227

## **TECHNICAL DRAWING:**



## **ORDERING INFORMATION:**

| Part Code | Description                                            |
|-----------|--------------------------------------------------------|
| 42-0566   | 2.5m Italian Plug - IEC C13 Black PVC 1.0mm Power Lead |