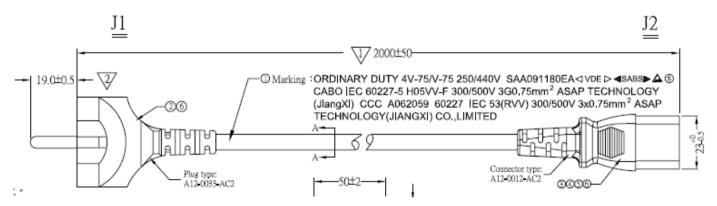

# Schuko - C13 Power Lead



### **FEATURES:**

- Straight Schuko C13
- Fully moulded connectors
- Black
- · Available length: 2m
- H05VV-F 3 x 0.75mm2 Cable
- PVC





## **DESCRIPTION:**

The Straight Schuko – C13 mains cable commonly known as a kettle lead, is used for powering a variety of electrical appliances such as PC base units, monitors, printers, photocopiers and a wide range of other equipment.

## **SPECIFICATIONS:**

 Connector: C13
 IEC60320-1

 Plug: Schuko
 VDE0620-1

 Cable: H05VV-F 3 x 0.75mm²
 VDE0281-5

## **TECHNICAL DRAWING:**



#### **ORDERING INFORMATION:**

| Part Code | Description                                              |
|-----------|----------------------------------------------------------|
| 42-0564   | 2m Straight Schuko - IEC C13 Black PVC 0.75mm Power Lead |