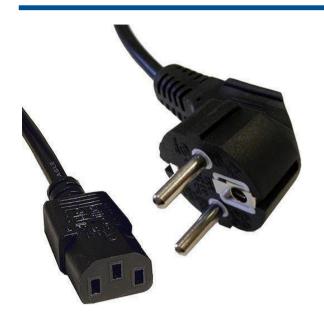

# Schuko - C13 Power Lead

## **DESCRIPTION:**

The Straight Schuko – C13 mains cable commonly known as a kettle lead, is used for powering a variety of electrical appliances such as PC base units, monitors, printers, photocopiers and a wide range of other equipment.

## **SPECIFICATIONS:**

 Connector: C13
 IEC60320-1

 Plug: Schuko
 VDE0620-1

 Cable: H05VV-F 3 x 0.75mm²
 VDE0281-5