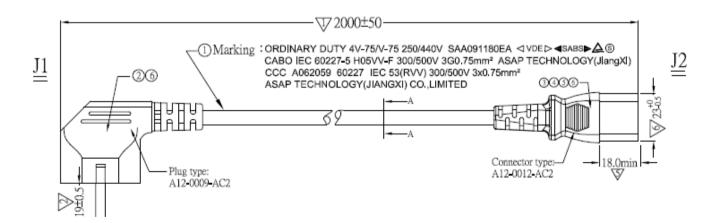

# POWER



# Schuko – C13 Power Lead

## FEATURES:

- Right Angle Schuko C13
- Fully Moulded Connectors
- Black
- Available length: 2m
- H05VV-F 3 x 0.75mm<sup>2</sup> Cable
- PVC



### **DESCRIPTION:**

The Right Angle Schuko – C13 mains cable commonly known as a kettle lead, is used for powering a variety of electrical appliances such as PC base units, monitors, printers, photocopiers and a wide range of other equipment.

#### **SPECIFICATIONS:**

| Connector: C13                         | IEC60320-1 |
|----------------------------------------|------------|
| Plug: Schuko                           | DIN49441   |
| Cable: H05VV-F 3 x 0.75mm <sup>2</sup> | IEC60227   |

#### **TECHNICAL DRAWING:**



### **ORDERING INFORMATION:**

| Part Code | Description                                                 |
|-----------|-------------------------------------------------------------|
| 42-0563   | 2m Right Angle Schuko - IEC C13 Black PVC 0.75mm Power Lead |