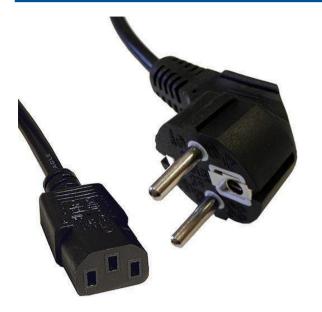

# Schuko – C13 Power Lead

## FEATURES:

- Right Angle Schuko C13
- Fully Moulded Connectors
- Black
- Available length: 2m
- H05VV-F 3 x 0.75mm<sup>2</sup> Cable
- PVC

### **DESCRIPTION:**

The Right Angle Schuko – C13 mains cable commonly known as a kettle lead, is used for powering a variety of electrical appliances such as PC base units, monitors, printers, photocopiers and a wide range of other equipment.