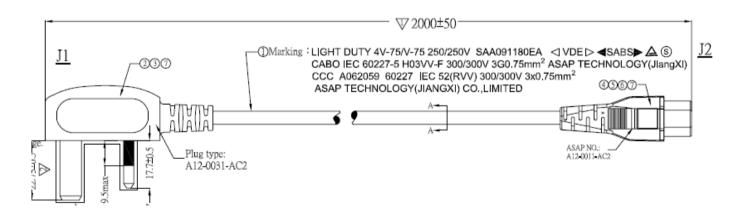

# UK – C5 Power Lead

**POWER** 



### **FEATURES:**

| UK – C5                  |  |
|--------------------------|--|
| Fully Moulded Connectors |  |
| Black                    |  |

- Available in 2 Lengths
- 2m = H03VV-F 5m = H05VV-F Cable
- PVC



## **DESCRIPTION:**

The UK – C5 (Clover Lead / Micky Mouse) mains cable is frequently used to provide power for lower current electrical appliances, such as laptop/computer power supplies. The connectors are moulded to provide a high-quality cable which is perfect for office and/or comms room use.

### **SPECIFICATIONS:**

| Connector: C5            | IEC 60320 |
|--------------------------|-----------|
| Plug: UK                 | BS 1363   |
| Cable: H03VV-F & H05VV-F | IEC 60227 |

#### **TECHNICAL DRAWING:**



## **ORDERING INFORMATION:**

| Part Code | Description                                                  |
|-----------|--------------------------------------------------------------|
| 42-0560   | 2m UK (5Amp) – IEC C5 Cloverleaf Black PVC 0.75mm Power Lead |
| 42-0579   | 5m UK (5Amp) – IEC C5 Cloverleaf Black PVC 0.75mm Power Lead |