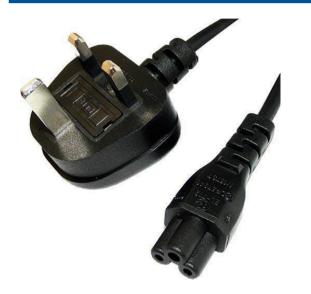

## **DESCRIPTION:**

The UK – C5 (Clover Lead / Micky Mouse) mains cable is frequently used to provide power for lower current electrical appliances, such as laptop/computer power supplies. The connectors are moulded to provide a high-quality cable which is perfect for office and/or comms room use.

### **SPECIFICATIONS:**

| Connector: C5            | IEC 60320 |
|--------------------------|-----------|
| Plug: UK                 | BS 1363   |
| Cable: H03VV-F & H05VV-F | IEC 60227 |