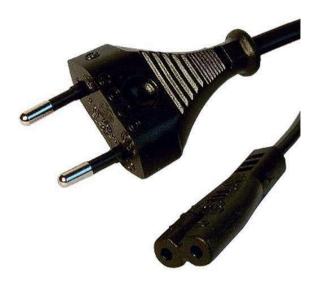

#### **DESCRIPTION:**

The Euro 2 Pin Flat – C7 (Figure of 8) mains cable is frequently used to provide power for lower current domestic electrical appliances, such as audio, video and radio equipment. The connectors are moulded to provide a high-quality cable which is perfect for office and/or comms room use.