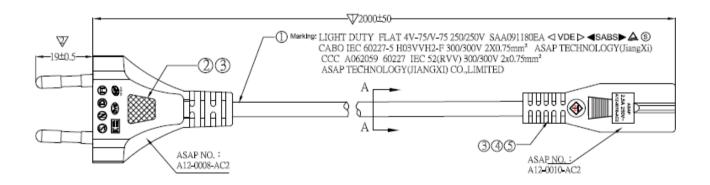

# **POWER**

# **Euro - C7 Power Lead**



#### **FEATURES:**

- Euro 2 Pin C7
- Fully moulded connectors
- Black
- Available length: 2m
- H03VVH2-F 2 x 0.75mm2 Cable
- PVC





#### **DESCRIPTION:**

The Euro 2 Pin Flat – C7 (Figure of 8) mains cable is frequently used to provide power for lower current domestic electrical appliances, such as audio, video and radio equipment. The connectors are moulded to provide a high-quality cable which is perfect for office and/or comms room use.

#### SPECIFICATIONS:

 Connector: C7
 EN60320

 Plug: Euro 2 Pin
 EN500075

 Cable: H03VVH2-F 2 x 0.75mm²
 IEC 60227

### **TECHNICAL DRAWING:**



## **ORDERING INFORMATION:**

| Part Code | Description                                                         |
|-----------|---------------------------------------------------------------------|
| 42-0556   | 2m Euro 2 Pin Flat – IEC C7 Figure of 8 Black PVC 0.75mm Power Lead |