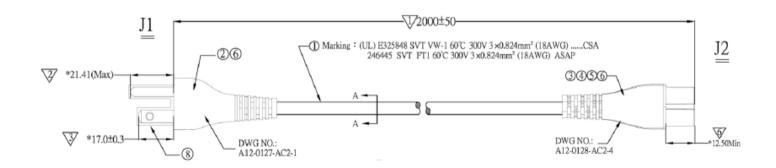

# USA – C5 Power Lead

**POWER** 



### **FEATURES:**

- USA (3 Pin) C5
- · Fully moulded connectors
- Black
- Available length: 2m
- 18AWG 3 Core Cable
- PVC



## **DESCRIPTION:**

The USA Plug (3 Pin) – C5 (Clover Leaf / Mickey Mouse) mains cable is frequently used to provide power for lower current electrical appliances, such as laptop/computer power supplies. The connectors are moulded to provide a high-quality cable which is perfect for office and/or comms room use.

### **SPECIFICATIONS:**

| Connector: C5       | UL817, IEC 60320-1 |
|---------------------|--------------------|
| Plug: USA (3 Pin)   | UL817              |
| Cable: 18AWG 3 Core | UL62               |

#### **TECHNICAL DRAWING:**



#### **ORDERING INFORMATION:**

| Part Code | Description                                                 |
|-----------|-------------------------------------------------------------|
| 42-0555   | 2m USA Pug (3 Pin) – IEC C5 Cloverleaf Black PVC Power Lead |