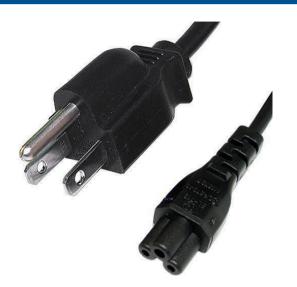

## **DESCRIPTION:**

The USA Plug (3 Pin) – C5 (Clover Leaf / Mickey Mouse) mains cable is frequently used to provide power for lower current electrical appliances, such as laptop/computer power supplies. The connectors are moulded to provide a high-quality cable which is perfect for office and/or comms room use.