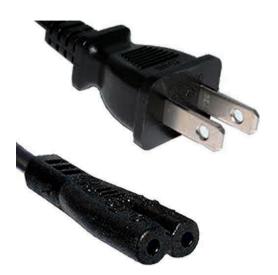

### **FEATURES:**

- USA (2 Pin) C7
- · Fully moulded connectors
- Black
- Available length: 2m
- 18AWG 2 Core Cable
- PVC

## **DESCRIPTION:**

The USA Plug (2 Pin) – C7 (Figure of 8) mains cable is frequently used to provide power for lower current domestic electrical appliances, such as audio, video and radio equipment. The connectors are moulded to provide a high-quality cable which is perfect for office and/or comms room use.

## **SPECIFICATIONS:**

| Connector: C7       | UL817, C22.2 |
|---------------------|--------------|
| Plug: USA (2 Pin)   | UL498, UL817 |
| Cable: 18AWG 2 Core | UL62, C22.2  |