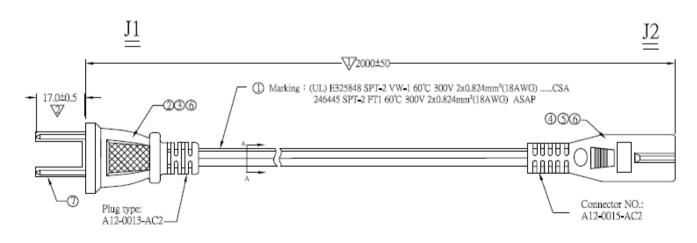

# USA – C7 Power Lead

**POWER** 



### **FEATURES:**

- USA (2 Pin) C7
- · Fully moulded connectors
- Black
- Available length: 2m
- 18AWG 2 Core Cable
- PVC



## **DESCRIPTION:**

The USA Plug (2 Pin) – C7 (Figure of 8) mains cable is frequently used to provide power for lower current domestic electrical appliances, such as audio, video and radio equipment. The connectors are moulded to provide a high-quality cable which is perfect for office and/or comms room use.

## **SPECIFICATIONS:**

| Connector: C7       | UL817, C22.2 |
|---------------------|--------------|
| Plug: USA (2 Pin)   | UL498, UL817 |
| Cable: 18AWG 2 Core | UL62, C22.2  |

#### **TECHNICAL DRAWING:**



### **ORDERING INFORMATION:**

| Part Code | Description                                                  |
|-----------|--------------------------------------------------------------|
| 42-0554   | 2m USA Pug (2 Pin) – IEC C7 Figure of 8 Black PVC Power Lead |