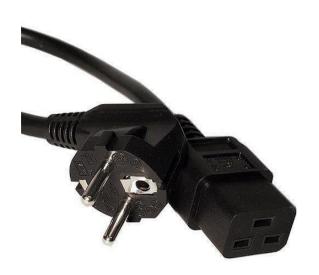

# Schuko – C19 Power Lead

POWER

#### **FEATURES:**

- Right Angle Schuko C19
- · Fully moulded connectors
- Black
- Available length: 2.5m
- H05VV-F 3 x 1.5mm<sup>2</sup> Cable
- PVC

## **DESCRIPTION:**

The Right Angle Schuko - C19 mains cable is frequently used to provide power for high current IT applications, such as UPS's, PDU's and some high-powered servers and workstations. The connectors are moulded to provide a high-quality cable which is perfect for office and/or comms room use.