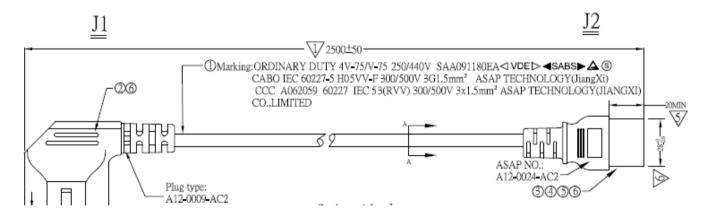

# Schuko – C19 Power Lead

POWER



#### **FEATURES:**

- Right Angle Schuko C19
- · Fully moulded connectors
- Black
- Available length: 2.5m
- H05VV-F 3 x 1.5mm<sup>2</sup> Cable
- PVC



## **DESCRIPTION:**

The Right Angle Schuko - C19 mains cable is frequently used to provide power for high current IT applications, such as UPS's, PDU's and some high-powered servers and workstations. The connectors are moulded to provide a high-quality cable which is perfect for office and/or comms room use.

### **SPECIFICATIONS:**

| Connector: C19                        | EN60320   |
|---------------------------------------|-----------|
| Plug: Schuko                          | IEC 60884 |
| Cable: H05VV-F 3 x 1.5mm <sup>2</sup> | IEC 60227 |

### **TECHNICAL DRAWING:**



#### **ORDERING INFORMATION:**

| Part Code | Description                                                  |
|-----------|--------------------------------------------------------------|
| 42-0546   | 2.5m Right Angle Schuko - IEC C19 Black PVC 1.5mm Power Lead |