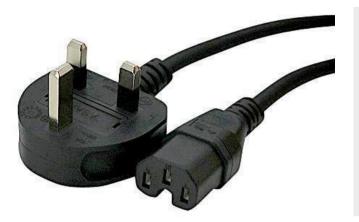

#### **FEATURES:**

- UK C15
- Fully moulded connectors
- Black
- · Available length: 2m
- H05RN-F 3 x 1.0mm<sup>2</sup> Cable
- CPE

#### **DESCRIPTION:**

The UK – C15 "Hot-condition" mains cable is used for powering a variety of electrical appliances where heat can be an issue - e.g. Cisco Catalyst Switches, HP Procurve switches and Dell Power Connect switches. The connectors are moulded to provide a high-quality cable which is perfect for office and/or comms room use.

#### **SPECIFICATIONS:**

Connector: C15 BS EN60320-1
Plug: UK 13Amp BS1363-1
Cable: H05RN-F 3 x 1.0mm² IEC 60245-4