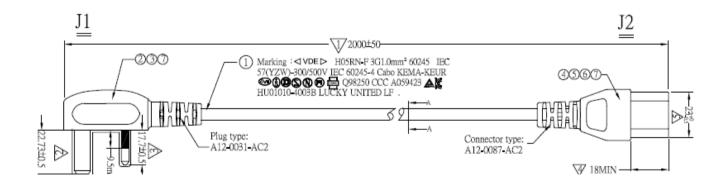

# **POWER**

## **UK - C15 Power Lead**

#### **FEATURES:**



- UK C15
- Fully moulded connectors
- Black
- · Available length: 2m
- H05RN-F 3 x 1.0mm<sup>2</sup> Cable
- CPE





#### **DESCRIPTION:**

The UK – C15 "Hot-condition" mains cable is used for powering a variety of electrical appliances where heat can be an issue - e.g. Cisco Catalyst Switches, HP Procurve switches and Dell Power Connect switches. The connectors are moulded to provide a high-quality cable which is perfect for office and/or comms room use.

#### **SPECIFICATIONS:**

Connector: C15 BS EN60320-1
Plug: UK 13Amp BS1363-1
Cable: H05RN-F 3 x 1.0mm² IEC 60245-4

### **TECHNICAL DRAWING:**



#### **ORDERING INFORMATION:**

| Part Code | Description                                                          |
|-----------|----------------------------------------------------------------------|
| 42-0545   | 2m UK (13Amp) – IEC C15 Hot Condition Black H05RN-F 1.0mm Power Lead |