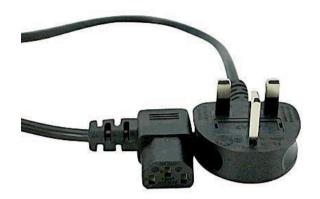

## **DESCRIPTION:**

The UK – Right Angle C13 mains cable, commonly (but incorrectly) known as a kettle lead, is used for powering a variety of electrical appliances such as PC base units, monitors, printers, photocopiers and a wide range of other equipment. The connectors are moulded to provide a high-quality cable which is perfect for office and/or comms room use.

## **SPECIFICATIONS:**

| Connector: C13                         | IEC 60320 |
|----------------------------------------|-----------|
| Plug: UK 5Amp                          | BS1363    |
| Cable: H05VV-F 3 x 0.75mm <sup>2</sup> | IEC 60227 |