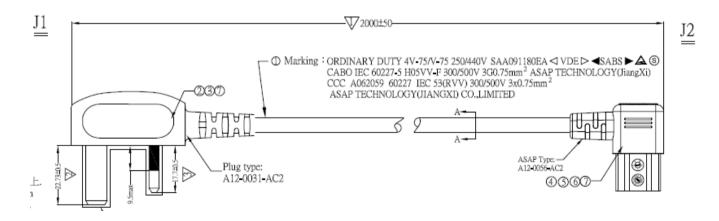

Lead

POWER



#### FEATURES:

- UK Right Angle C13
- Fully moulded connectors
- Black
- Available length: 2m
- H05VV-F 3 x 0.75mm<sup>2</sup> Cable
- PVC



## **DESCRIPTION:**

The UK – Right Angle C13 mains cable, commonly (but incorrectly) known as a kettle lead, is used for powering a variety of electrical appliances such as PC base units, monitors, printers, photocopiers and a wide range of other equipment. The connectors are moulded to provide a high-quality cable which is perfect for office and/or comms room use.

## **SPECIFICATIONS:**

| Connector: C13                         | IEC 60320 |
|----------------------------------------|-----------|
| Plug: UK 5Amp                          | BS1363    |
| Cable: H05VV-F 3 x 0.75mm <sup>2</sup> | IEC 60227 |

## **TECHNICAL DRAWING:**



#### **ORDERING INFORMATION:**

| Part Code | Description                                                    |
|-----------|----------------------------------------------------------------|
| 42-0544   | 2m UK (5Amp) – Right Angle IEC C13 Black PVC 0.75mm Power Lead |