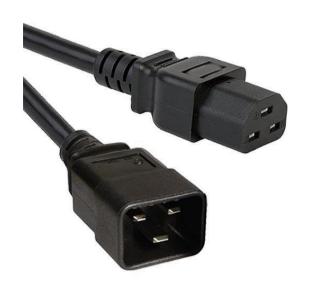

# C20 - C21 Power Lead

#### **DESCRIPTION:**

The C20 – C21 "Hot Condition" jumper cables are used for connecting power distribution units (PDU's), uninterruptable power supplies (UPS) and servers. The connectors are moulded to provide a high-quality cable which is perfect for office and/or comms room use.

#### **SPECIFICATIONS:**

Connector: C21 IEC 60320 Plug: C20 IEC 60320