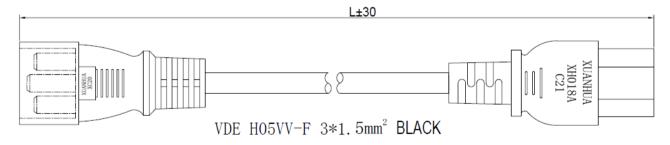

### **TECHNICAL DRAWING:**

#### **FEATURES:**

- C20 C21
- Fully moulded connectors
- Black
- · Available in 2 lengths
- 1.5mm Cable 16AWG
- SJT