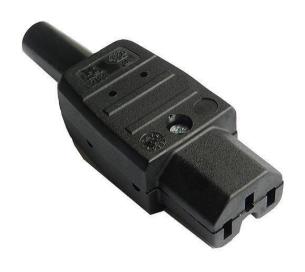

#### **FEATURES:**

- C15 Connector
- Rewireable
- · Standard straight cable entry
- Maximum temperature of 120°C
- 250V
- Black

#### **DESCRIPTION:**

This Rewireable C15 (10A) "Hot Condition" IEC connector uses screw terminals to secure the cable in the connector. This connector is used for a supply line of H05RR-F  $3 \times 0.75$ mm² and  $3 \times 1.0$ mm² Cable.