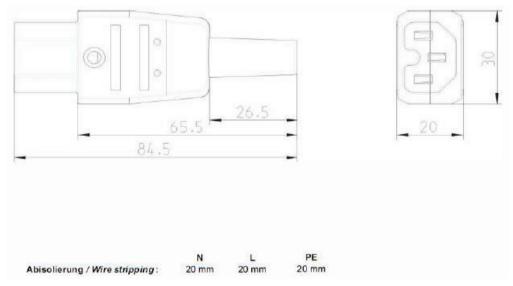

# **POWER**

## **Rewireable Connector**



#### **FEATURES:**

- C15 Connector
- Rewireable
- · Standard straight cable entry
- Maximum temperature of 120°C
- 250V
- Black





#### **DESCRIPTION:**

This Rewireable C15 (10A) "Hot Condition" IEC connector uses screw terminals to secure the cable in the connector. This connector is used for a supply line of H05RR-F  $3 \times 0.75$ mm² and  $3 \times 1.0$ mm² Cable.

#### **SPECIFICATIONS:**

Connector: C15 (10Amp) DIN EN 60320-1

### **TECHNICAL DRAWING:**



#### **ORDERING INFORMATION:**

| Part Code | Description                                       |
|-----------|---------------------------------------------------|
| 42-0505   | C15 (10Amp) Hot Condition Power Connector (Screw) |