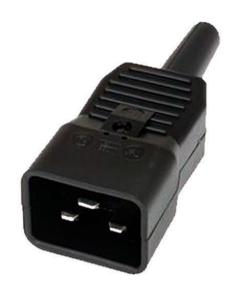

#### **FEATURES:**

- C20 Connector
- Rewireable
- · Standard straight cable entry
- Maximum temperature of 70°C
- 250V
- Black

#### **DESCRIPTION:**

This Rewireable C20 (16A) IEC connector uses screw terminals to secure the cable in the connector. This connector is used for a supply line of H05VV-F and H05RR-F 3 x 1.0mm², 3 x 1.5mm² and 3 x 2.5mm² Cable.

#### **SPECIFICATIONS:**

Connector: C20 (16Amp) DIN EN 60320-2-2