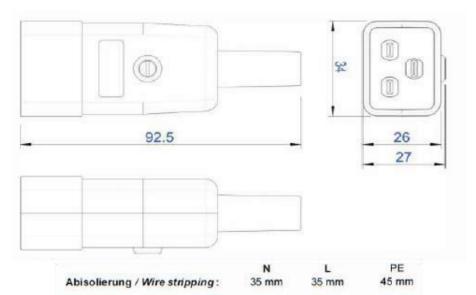

# **POWER**

## **Rewireable Connector**



#### **FEATURES:**

- C20 Connector
- Rewireable
- · Standard straight cable entry
- Maximum temperature of 70°C
- 250V
- Black





#### **DESCRIPTION:**

This Rewireable C20 (16A) IEC connector uses screw terminals to secure the cable in the connector. This connector is used for a supply line of H05VV-F and H05RR-F 3 x 1.0mm², 3 x 1.5mm² and 3 x 2.5mm² Cable.

#### **SPECIFICATIONS:**

Connector: C20 (16Amp) DIN EN 60320-2-2

#### **TECHNICAL DRAWING:**



### **ORDERING INFORMATION:**

| Part Code | Description                         |
|-----------|-------------------------------------|
| 42-0503   | C20 (16Amp) Power Connector (Screw) |