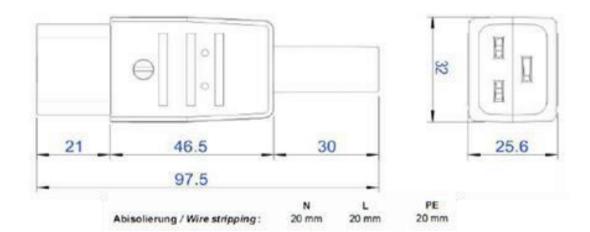

# **Rewireable Connector**



#### **FEATURES:**

- C19 Connector
- Rewireable
- · Standard straight cable entry
- Maximum temperature of 70°C
- 250V
- Black





### **DESCRIPTION:**

This Rewireable C19 (16A) IEC connector uses screw terminals to secure the cable in the connector. This connector is used for a supply line of H05VV-F and H05RR-F 3 x 1.0mm², 3 x 1.5mm² and 3 x 2.5mm² Cable.

### **SPECIFICATIONS:**

Connector: C19 (16Amp) DIN EN 60320-1

### **TECHNICAL DRAWING:**



## **ORDERING INFORMATION:**

| Part Code | Description                         |
|-----------|-------------------------------------|
| 42-0502   | C19 (16Amp) Power Connector (Screw) |