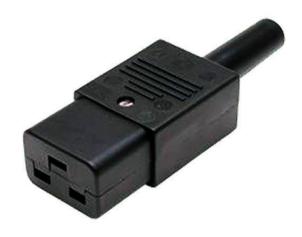

# **Rewireable Connector**

#### **FEATURES:**

- C19 Connector
- Rewireable
- · Standard straight cable entry
- Maximum temperature of 70°C
- 250V
- Black

### **DESCRIPTION:**

This Rewireable C19 (16A) IEC connector uses screw terminals to secure the cable in the connector. This connector is used for a supply line of H05VV-F and H05RR-F 3 x 1.0mm², 3 x 1.5mm² and 3 x 2.5mm² Cable.