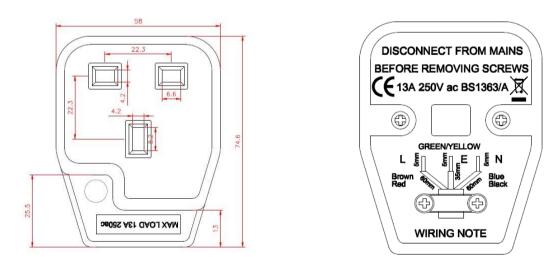

# **POWER** UK Mains Socket



### FEATURES:

- UK Mains (13Amp) Socket
- Rewireable
- Black



## **DESCRIPTION:**

This 13A, Black UK Mains socket is fully rewireable with a cable length and plug of your choice. A 13Amp single outlet is designed for use at home, on building sites, stage work, lighting, workshops, planet machinery, generators and many more applications.

#### **SPECIFICATIONS:**

| Socket: UK (13Amp) | BS 1363-1:1995 |
|--------------------|----------------|
|                    | BS 1363-2:1995 |

#### **TECHNICAL DRAWING:**



#### **ORDERING INFORMATION:**

| Part Code | Description                                       |
|-----------|---------------------------------------------------|
| 42-0490   | UK Mains Socket (13Amp) Rewireable Black (BS1363) |