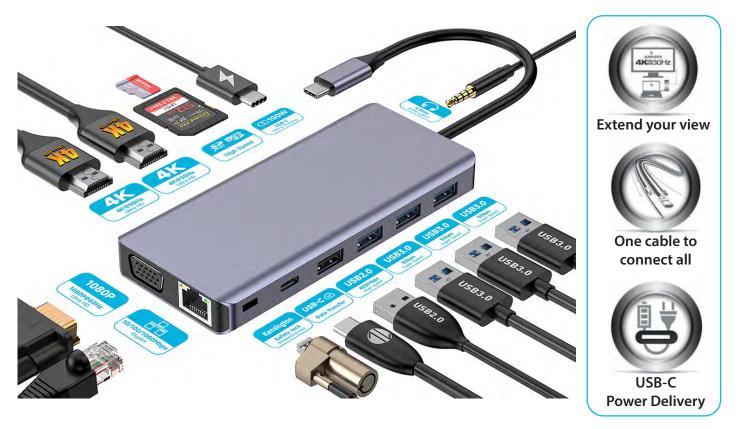

#### Key Features

- 1 x USB-C 100W PD 3.0 Charging
- 1 x Kensington Lock Interface
- 1 x Card Slot SD & Micro SD
- 2 x HDMI 4K UHD@30Hz, or Full HD 1080p@60Hz
- 1 x VGA 1920 x 1080p@60Hz (HD)
- 1 x Ethernet 10/100/1000 Mbps
- 1 x USB-C Data Transfer
- 1 x USB 2.0 Higher Speed 480 Mbps
- 3 x USB 3.0 Super Speed 5Gbps
- 1 x 3.5mm Audio Jack

## Applications

Our 13-in-1 USB-C docking station offers an integrated solution for power, data, ethernet & AV for USB-C equipped PCs and laptops.

It also supports Multi-Stream Transport (MST) and has up to 100 watts of power delivery (PD) for charging USB-C equipped laptops, smartphones and tablets.

# 13-in-1 USB-C Docking Station

## **4K Output**

The HDMI output provides a simple plug & play connection to most HDMI displays or monitors and supports resolution up to 3840x2160 @ 30Hz

## Quick Data Transfer

3 x USB 3.0 for quick 5Gbps data transfer 1 x USB 2.0 to help meet your demand on multiple devices.

**RJ45 Gigabit Ethernet** Supports 10/100/1000 Mbps protocol, for reliable ethernet data transfer.

**Power Delivery 3.0 Charging Port** 

High speed charging experience that allows you to charge your Laptop, MacBook Pro, Mobile Phone, Tablet or other Type-C devices quickly. Supports 5A-20V fast charge.

## SD/TF Reader

Stable Data Transfer Built in SD and Micro SD slots for easy access to files from universal SD and Micro SD Card. Super speed up to 5Gpbs.