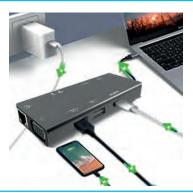

## Applications

Our 13-in-1 USB-C docking station offers an integrated solution for power, data, ethernet & AV for USB-C equipped PCs and laptops.

It also supports Multi-Stream Transport (MST) and has up to 100 watts of power delivery (PD) for charging USB-C equipped laptops, smartphones and tablets.

# 13-in-1 USB-C Docking Station

**Power Delivery 3.0 Charging Port** 

High speed charging experience that allows you to charge your Laptop, MacBook Pro, Mobile Phone, Tablet or other Type-C devices quickly. Supports 5A-20V fast charge.