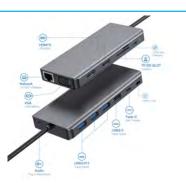

#### Key Features

- 1 x USB-C 100W PD 3.0 Charging
- 1 x Kensington Lock Interface
- 1 x Card Slot SD & Micro SD
- 2 x HDMI 4K UHD@30Hz, or Full HD 1080p@60Hz
- 1 x VGA 1920 x 1080p@60Hz (HD)
- 1 x Ethernet 10/100/1000 Mbps
- 1 x USB-C Data Transfer
- 1 x USB 2.0 Higher Speed 480 Mbps
- 3 x USB 3.0 Super Speed 5Gbps
- 1 x 3.5mm Audio Jack

## Premium Quality

**Compact Size** 

## **CNC Aluminium Case**

**Versatile Connections** 

Email: sales@cablenet.co.uk