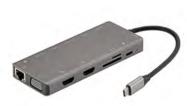

#### Key Features

- 1 x USB-C 100W PD 3.0 Charging
- 1 x Kensington Lock Interface
- 1 x Card Slot SD & Micro SD
- 2 x HDMI 4K UHD@30Hz, or Full HD 1080p@60Hz
- 1 x VGA 1920 x 1080p@60Hz (HD)
- 1 x Ethernet 10/100/1000 Mbps
- 1 x USB-C Data Transfer
- 1 x USB 2.0 Higher Speed 480 Mbps
- 3 x USB 3.0 Super Speed 5Gbps
- 1 x 3.5mm Audio Jack

## Premium Quality

**Compact Size** 

## **CNC Aluminium Case**

**Versatile Connections** 

Email: sales@cablenet.co.uk