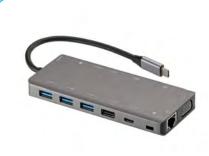

#### Key Features

- 1 x USB-C 100W PD 3.0 Charging
- 1 x Kensington Lock Interface
- 1 x Card Slot SD & Micro SD
- 2 x HDMI 4K UHD@30Hz, or Full HD 1080p@60Hz
- 1 x VGA 1920 x 1080p@60Hz (HD)
- 1 x Ethernet 10/100/1000 Mbps
- 1 x USB-C Data Transfer
- 1 x USB 2.0 Higher Speed 480 Mbps
- 3 x USB 3.0 Super Speed 5Gbps
- 1 x 3.5mm Audio Jack

## Premium Quality

**Compact Size** 

## **CNC Aluminium Case**

**Versatile Connections** 

Email: sales@cablenet.co.uk