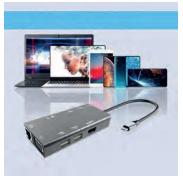

## Applications

Our 13-in-1 USB-C docking station offers an integrated solution for power, data, ethernet & AV for USB-C equipped PCs and laptops.

It also supports Multi-Stream Transport (MST) and has up to 100 watts of power delivery (PD) for charging USB-C equipped laptops, smartphones and tablets.

# 13-in-1 USB-C Docking Station