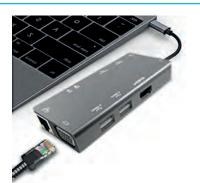

#### Key Features

- 1 x USB-C 100W PD 3.0 Charging
- 1 x Kensington Lock Interface
- 1 x Card Slot SD & Micro SD
- 2 x HDMI 4K UHD@30Hz, or Full HD 1080p@60Hz
- 1 x VGA 1920 x 1080p@60Hz (HD)
- 1 x Ethernet 10/100/1000 Mbps
- 1 x USB-C Data Transfer
- 1 x USB 2.0 Higher Speed 480 Mbps
- 3 x USB 3.0 Super Speed 5Gbps
- 1 x 3.5mm Audio Jack