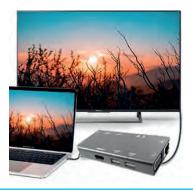

## **4K Output**

The HDMI output provides a simple plug & play connection to most HDMI displays or monitors and supports resolution up to 3840x2160 @ 30Hz