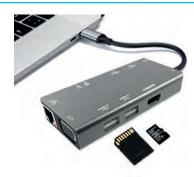

## SD/TF Reader

Stable Data Transfer Built in SD and Micro SD slots for easy access to files from universal SD and Micro SD Card. Super speed up to 5Gpbs.

## Quick Data Transfer

3 x USB 3.0 for quick 5Gbps data transfer 1 x USB 2.0 to help meet your demand on multiple devices.

**RJ45 Gigabit Ethernet** Supports 10/100/1000 Mbps protocol, for reliable ethernet data transfer.