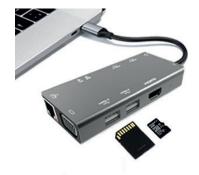

#### **RJ45 1000M Ethernet**

Supports 10/100/1000 Mbps protocol, for reliable ethernet data transfer.

#### **SD/TF Reader**

Stable Data Transfer Built in SD and Micro SD slots for easy access to files from universal SD and Micro SD Card. Super speed up to 5Gpbs.

Website: www.cablenet.co.uk **Telephone:** 01276 405300 Email: sales@cablenet.co.uk