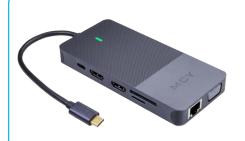

# **Key Features**

- 4K HDMI x 2 3840x2160 @ 30Hz
- USB-C 100W Power Delivery 3.0/2.0 Fast Charge
- **RJ45** Gigabit Ethernet 10/100/1000 Mbps
- **USB 3.0** x2 High-Speed up to 5Gbps
- USB 2.0 x2 Disk/Mouse/Camera/Keyboard
- VGA 1920x1080 @ 60Hz
- **TF Card** (Micro SD) High-Speed up to 5Gbps
- SD Card High-Speed up to 5Gbps

# **4K Output**

The HDMI output provides a simple plug & play connection to most HDMI displays or monitors and supports resolution up to 3840x2160 @ 30Hz

#### **SD/TF Reader**

Stable Data Transfer Built in SD and Micro SD slots for easy access to files from universal SD and Micro SD Card. Super speed up to 5Gpbs.

Website: www.cablenet.co.uk **Telephone:** 01276 405300 Email: sales@cablenet.co.uk

#### **RJ45 1000M Ethernet**

Supports 10/100/1000 Mbps protocol, for reliable ethernet data transfer.