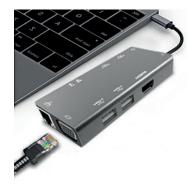

# **Key Features**

- 4K HDMI x 2 3840x2160 @ 30Hz
- USB-C 100W Power Delivery 3.0/2.0 Fast Charge
- **RJ45** Gigabit Ethernet 10/100/1000 Mbps
- **USB 3.0** x2 High-Speed up to 5Gbps
- USB 2.0 x2 Disk/Mouse/Camera/Keyboard
- VGA 1920x1080 @ 60Hz
- **TF Card** (Micro SD) High-Speed up to 5Gbps
- SD Card High-Speed up to 5Gbps

#### **Quick Data Transfer**

2 x USB 3.0 for quick 5Gbps data transfer 2 x USB 2.0 to help meet your demand on multiple devices.