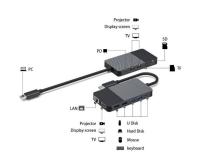

# **Applications**

Our 12-in-1 USB-C docking station offers an integrated solution for power, data, ethernet & AV for USB-C equipped PCs and laptops.

It also supports Multi-Stream Transport (MST) and has up to 100 watts of power delivery (PD) for charging USB-C equipped laptops, smartphones and tablets.

#### **Applications**