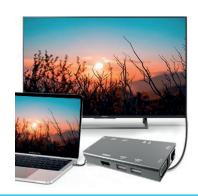

# **4K Output**

The HDMI output provides a simple plug & play connection to most HDMI displays or monitors and supports resolution up to 3840x2160 @ 30Hz