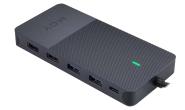

# **Key Features**

- 4K HDMI x 2 3840x2160 @ 30Hz
- USB-C 100W Power Delivery 3.0/2.0 Fast Charge
- **RJ45** Gigabit Ethernet 10/100/1000 Mbps
- **USB 3.0** x2 High-Speed up to 5Gbps
- USB 2.0 x2 Disk/Mouse/Camera/Keyboard
- VGA 1920x1080 @ 60Hz
- **TF Card** (Micro SD) High-Speed up to 5Gbps
- SD Card High-Speed up to 5Gbps

#### **Quick Data Transfer**

2 x USB 3.0 for quick 5Gbps data transfer 2 x USB 2.0 to help meet your demand on multiple devices.

### **Power Delivery 3.0 Charging Port**

High speed charging experience that allows you to charge your Laptop, MacBook Pro, Mobile Phone, Tablet or other Type-C devices quickly. Supports 5A-20V fast charge.