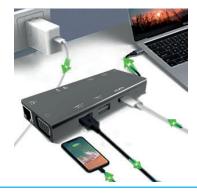

# **Applications**

Our 12-in-1 USB-C docking station offers an integrated solution for power, data, ethernet & AV for USB-C equipped PCs and laptops.

It also supports Multi-Stream Transport (MST) and has up to 100 watts of power delivery (PD) for charging USB-C equipped laptops, smartphones and tablets.

#### **Applications**