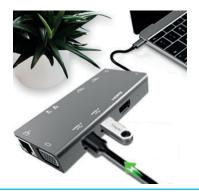

# **Applications**

Our 12-in-1 USB-C docking station offers an integrated solution for power, data, ethernet & AV for USB-C equipped PCs and laptops.

It also supports Multi-Stream Transport (MST) and has up to 100 watts of power delivery (PD) for charging USB-C equipped laptops, smartphones and tablets.

#### **RJ45 1000M Ethernet**

Supports 10/100/1000 Mbps protocol, for reliable ethernet data transfer.

# **4K Output**

The HDMI output provides a simple plug & play connection to most HDMI displays or monitors and supports resolution up to 3840x2160 @ 30Hz