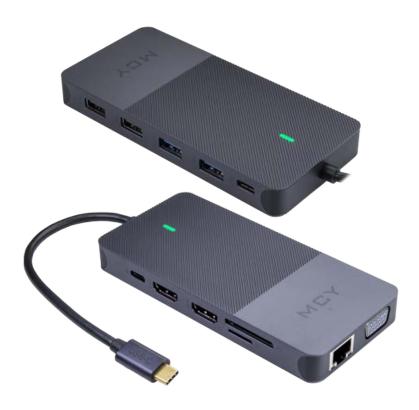

# **Key Features**

- 4K HDMI x 2 3840x2160 @ 30Hz
- USB-C 100W Power Delivery 3.0/2.0 Fast Charge
- **RJ45** Gigabit Ethernet 10/100/1000 Mbps
- **USB 3.0** x2 High-Speed up to 5Gbps
- USB 2.0 x2 Disk/Mouse/Camera/Keyboard
- VGA 1920x1080 @ 60Hz
- **TF Card** (Micro SD) High-Speed up to 5Gbps
- SD Card High-Speed up to 5Gbps

# **Applications**

Our 12-in-1 USB-C docking station offers an integrated solution for power, data, ethernet & AV for USB-C equipped PCs and laptops.

It also supports Multi-Stream Transport (MST) and has up to 100 watts of power delivery (PD) for charging USB-C equipped laptops, smartphones and tablets.