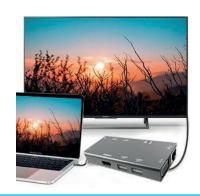

# **Applications**

Our 12-in-1 USB-C docking station offers an integrated solution for power, data, ethernet & AV for USB-C equipped PCs and laptops.

It also supports Multi-Stream Transport (MST) and has up to 100 watts of power delivery (PD) for charging USB-C equipped laptops, smartphones and tablets.

# **4K Output**

The HDMI output provides a simple plug & play connection to most HDMI displays or monitors and supports resolution up to 3840x2160 @ 30Hz