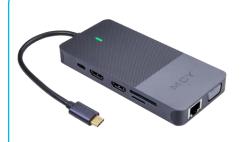

#### **Applications**

#### **Universally Compatible**

Built-in intelligent chips, compatible with most USB-C products such as MacBook /Dell Surface Book, Google Pixelbook, Samsung etc.

# **4K Output**

The HDMI output provides a simple plug & play connection to most HDMI displays or monitors and supports resolution up to 3840x2160 @ 30Hz

#### SD/TF Reader

Stable Data Transfer Built in SD and Micro SD slots for easy access to files from universal SD and Micro SD Card. Super speed up to 5Gpbs.

**Telephone:** 01276 405790 Email: sales@netshop.co.uk Website: www.netshop.co.uk