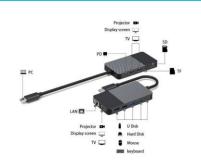

# **Key Features**

- 4K HDMI x 2 3840x2160 @ 30Hz
- USB-C 100W Power Delivery 3.0/2.0 Fast Charge
- RJ45 Gigabit Ethernet 10/100/1000 Mbps
- USB 3.0 x2 High-Speed up to 5Gbps
- USB 2.0 x2 Disk/Mouse/Camera/Keyboard
- VGA 1920x1080 @ 60Hz
- •TF Card (Micro SD) High-Speed up to 5Gbps
- SD Card High-Speed up to 5Gbps

# **Applications**

Our 12-in-1 USB-C docking station offers an integrated solution for power, data, ethernet & AV for USB-C equipped PCs and laptops.

It also supports Multi-Stream Transport (MST) and has up to 100 watts of power delivery (PD) for charging USB-C equipped laptops, smartphones and tablets.