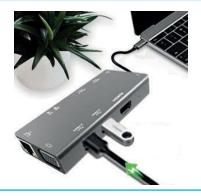

# **Applications**

Our 12-in-1 USB-C docking station offers an integrated solution for power, data, ethernet & AV for USB-C equipped PCs and laptops.

It also supports Multi-Stream Transport (MST) and has up to 100 watts of power delivery (PD) for charging USB-C equipped laptops, smartphones and tablets.

#### **Applications**