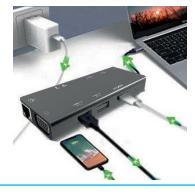

#### Quick Data Transfer

2 x USB 3.0 for quick 5Gbps data transfer 2x USB 2.0 to help meet your demand on multiple devices.

#### RJ45 1000M Ethernet

Supports 10/100/1000 Mbps protocol, for reliable ethernet data transfer.

# **Power Delivery 3.0 Charging Port**

High speed charging experience that allows you to charge your Laptop, MacBook Pro, Mobile Phone, Tablet or other Type-C devices quickly. Supports 5A-20V fast charge.