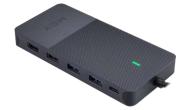

#### **Applications**

#### Quick Data Transfer

2 x USB 3.0 for quick 5Gbps data transfer 2x USB 2.0 to help meet your demand on multiple devices.

#### RJ45 1000M Ethernet

Supports 10/100/1000 Mbps protocol, for reliable ethernet data transfer.