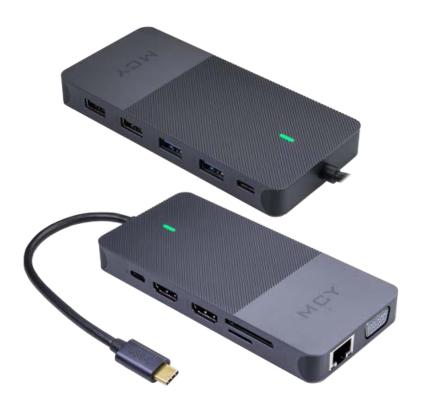

# 12-in-1 USB-C Docking Station

**NETSH** P

All-in-One solution for all your needs

# **Key Features**

- 4K HDMI x 2 3840x2160 @ 30Hz
- USB-C 100W Power Delivery 3.0/2.0 Fast Charge
- RJ45 Gigabit Ethernet 10/100/1000 Mbps
- USB 3.0 x2 High-Speed up to 5Gbps
- USB 2.0 x2 Disk/Mouse/Camera/Keyboard
- VGA 1920x1080 @ 60Hz
- •TF Card (Micro SD) High-Speed up to 5Gbps
- SD Card High-Speed up to 5Gbps

# **Applications**

Our 12-in-1 USB-C docking station offers an integrated solution for power, data, ethernet & AV for USB-C equipped PCs and laptops.

It also supports Multi-Stream Transport (MST) and has up to 100 watts of power delivery (PD) for charging USB-C equipped laptops, smartphones and tablets.