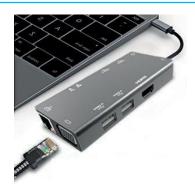

#### Quick Data Transfer

2 x USB 3.0 for quick 5Gbps data transfer 2x USB 2.0 to help meet your demand on multiple devices.

#### RJ45 1000M Ethernet

Supports 10/100/1000 Mbps protocol, for reliable ethernet data transfer.