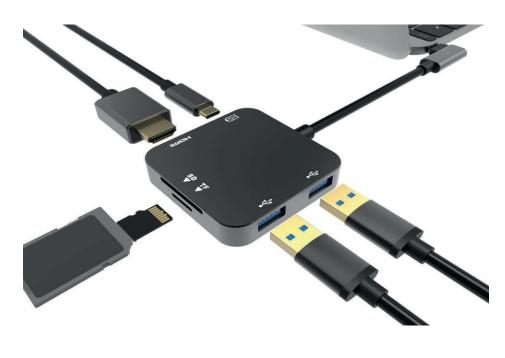

# **Key Features**

- 4K HDMI 3840x2160 @ 30Hz
- USB-C 100W Power Delivery 3.0/2.0 Fast Charge
- USB 3.0 x2 High-Speed up to 5Gbps
- **TF Card** (Micro SD) High-Speed up to 5Gbps
- SD Card High-Speed up to 5Gbps

# 6-in-1 USB-C Docking Station

# **Quick Data Transfer**

2 x USB 3.0 and built in SD and Micro SD slots for quick 5Gbps data transfer.

**Power Delivery 3.0 Charging Port** 

High speed charging experience that allows you to charge your Laptop, MacBook Pro, Mobile Phone, Tablet or other Type-C devices quickly. Supports 5A-20V fast charge.