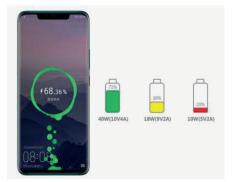

# **Quick Data Transfer**

2 x USB 3.0 and built in SD and Micro SD slots for quick 5Gbps data transfer.

**Power Delivery 3.0 Charging Port** 

High speed charging experience that allows you to charge your Laptop, MacBook Pro, Mobile Phone, Tablet or other Type-C devices quickly. Supports 5A-20V fast charge.