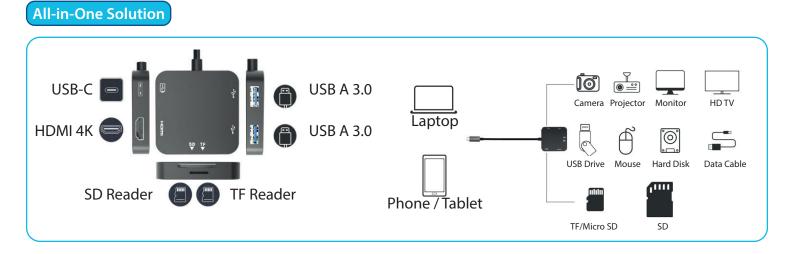

All-in-One solution for all your needs

#### Applications

Our 6-in-1 USB-C docking station offers an integrated solution for power, data & AV for USB-C equipped PCs and laptops.

It also supports Multi-Stream Transport (MST) and has up to 100 watts of power delivery (PD) for charging USB-C equipped laptops, smartphones and tablets.

# **Quick Data Transfer**

2 x USB 3.0 and built in SD and Micro SD slots for quick 5Gbps data transfer.

**Power Delivery 3.0 Charging Port** 

High speed charging experience that allows you to charge your Laptop, MacBook Pro, Mobile Phone, Tablet or other Type-C devices quickly. Supports 5A-20V fast charge.