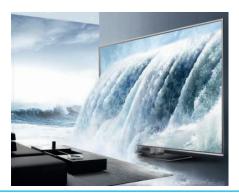

### **4K Output**

The HDMI output provides a simple plug & play connection to most HDMI displays or monitors and supports resolution up to 3840x2160 @ 30Hz