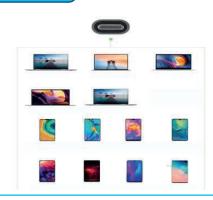

# **Universally Compatible**

Built-in intelligent chips, compatible with most USB-C products such as MacBook /Dell Surface Book, Google Pixelbook, Samsung etc.