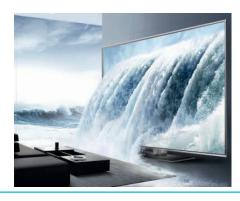

# **4K Output**

The HDMI output provides a simple plug & play connection to most HDMI displays or monitors and supports resolution up to 3840x2160 @ 30Hz