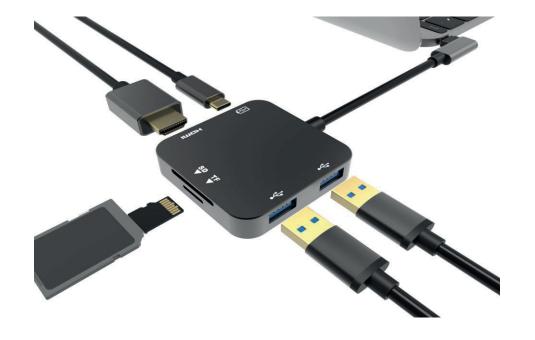

# **Key Features**

- 4K HDMI 3840x2160 @ 30Hz
- USB-C 100W Power Delivery 3.0/2.0 Fast Charge
- **USB 3.0** x2 High-Speed up to 5Gbps
- TF Card (Micro SD) High-Speed up to 5Gbps
- SD Card High-Speed up to 5Gbps

#### **Quick Data Transfer**

2 x USB 3.0 and built in SD and Micro SD slots for quick 5Gbps data transfer.

# **4K Output**

The HDMI output provides a simple plug & play connection to most HDMI displays or monitors and supports resolution up to 3840x2160 @ 30Hz

#### **Power Delivery 3.0 Charging Port**

High speed charging experience that allows you to charge your Laptop, MacBook Pro, Mobile Phone, Tablet or other Type-C devices quickly. Supports 5A-20V fast charge.