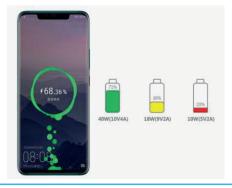

#### **Power Delivery 3.0 Charging Port**

High speed charging experience that allows you to charge your Laptop, MacBook Pro, Mobile Phone, Tablet or other Type-C devices quickly. Supports 5A-20V fast charge.