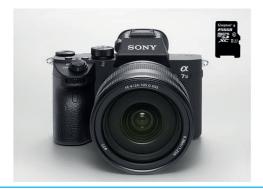

#### **Quick Data Transfer**

2 x USB 3.0 and built in SD and Micro SD slots for quick 5Gbps data transfer.