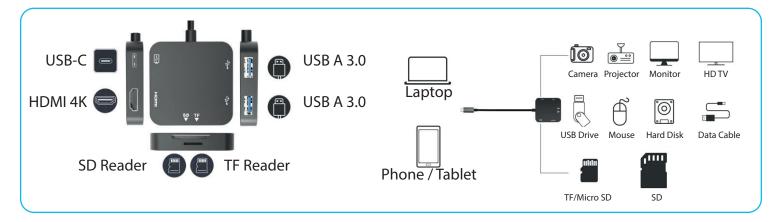

# **Applications**

Our 6-in-1 USB-C docking station offers an integrated solution for power, data & AV for USB-C equipped PCs and laptops.

It also supports Multi-Stream Transport (MST) and has up to 100 watts of power delivery (PD) for charging USB-C equipped laptops, smartphones and tablets.

### **Applications**

#### **Quick Data Transfer**

2 x USB 3.0 and built in SD and Micro SD slots for quick 5Gbps data transfer.