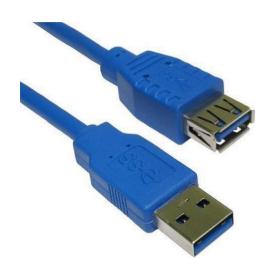

#### **FEATURES:**

- USB Type A Male USB A Female
- · Individually Bagged
- Blue PVC Cable
- Fully Moulded
- Available in 2m
- USB 3.0 compatible

#### **DESCRIPTION:**

These fully moulded, high-quality USB 3.0 cables support data rates up to 5gbps, this cable is used to extend short USB 3.0 cables. With its Standard Type 'A' male and Standard Type 'A' female connector it allows equipment such as webcams, storage devices and other Type A devices to be connected at greater distances to the computer, allowing the user to position devices without the constraints of a short cable. This extension cable can be installed quickly and with minimum fuss and is perfect for both business and domestic uses. Most new computers and devices being manufactured today support USB 3.0. USB 3.0 is often referred to as SuperSpeed USB.

#### SPECIFICATIONS:

Connector - Nickel Plated Shell with Gold Plated Pin Jacket - Blue PVC, OD: 5.7mm