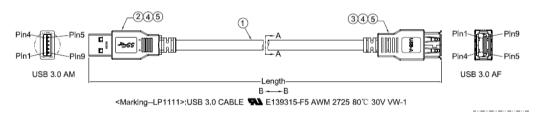

## **TECHNICAL DRAWING:**

# PIN ASSIGNMENT:

| AM    |                                                    | AF    | Signal Name |
|-------|----------------------------------------------------|-------|-------------|
| 1     | A                                                  | 1     | VBUS        |
| 2     |                                                    | 2     | D-          |
| 3     |                                                    | 3     | D+          |
| 4     | l <del>                                     </del> | 4     | GND         |
| 5     |                                                    | 5     | SSTX-       |
| 6     | ##~~                                               | 6     | SSTX+       |
| 7     | <del>   </del>                                     | 7     | GND_Drain   |
| 8     |                                                    | 8     | SSRX-       |
| 9     | T T T T                                            | 9     | SSRX+       |
| Shell |                                                    | Shell | Shleld      |
|       |                                                    |       |             |