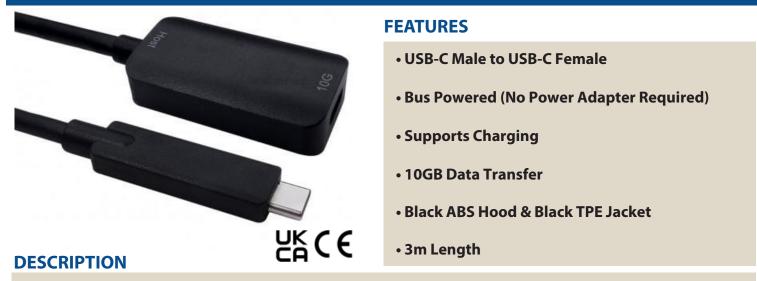

## **COMPUTER CABLES**

**USB-C Bus Powered Extension Lead** 

Our USB 3.1c Active Extension cable allows you to exceed the maximum distance of the USB-C specification by up to 5 meters.

This cable only works in one direction and only supports data transfer and power.

The male USB-C connector should be connected to the host such as a computer or power adapter.

DP ALT mode is not supported for video use.

## **ORDERING INFORMATION**

| Pa | rt Code | Description                                         |
|----|---------|-----------------------------------------------------|
| 40 | -1042   | 3m USB-CBus Powered Extension M-F+ In Built Booster |