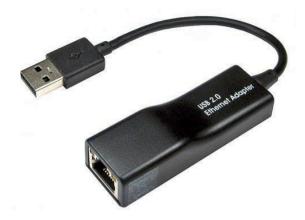

## **USB Adaptor**

#### **FEATURES:**

- USB 2.0 Ethernet Adaptor
- Plug and Play Installation

### ORDERING INFORMATION:

| Part Code | Description                             |
|-----------|-----------------------------------------|
| 40-1032   | USB 2.0 – Ethernet 10/100 Black Adaptor |

Tel: 01276 405 300 Email: sales@cablenet.co.uk Web: www.cablenet.co.uk