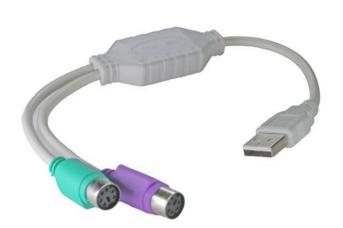

# **USB - PS2 Cable**

#### **FEATURES:**

- USB Type A Male x2 PS2 Female
- · Individually Bagged
- Beige PVC Cable
- Fully Moulded
- Available in 0.3m

#### **DESCRIPTION:**

This adaptor cable allows the connection of two older PS2 devices (keyboard and mouse) to a computer/laptop where there are no PS2 sockets available.

#### SPECIFICATIONS:

Connector – USB Male: Nickel Plated Shell with White Insulation Connector – PS2 Female: Nickel Plated Shell with Black Insulation

Jacket - Beige PVC, OD: 4.5+0.2mm