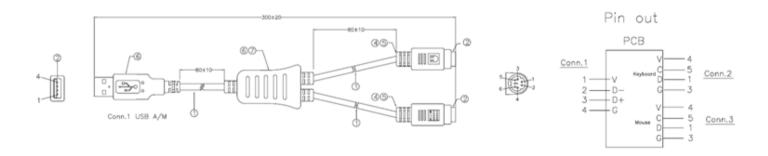

# **COMPUTER CABLES**

# **USB - PS2 Cable**



#### **FEATURES:**

- USB Type A Male x2 PS2 Female
- · Individually Bagged
- Beige PVC Cable
- Fully Moulded
- Available in 0.3m





#### **DESCRIPTION:**

This adaptor cable allows the connection of two older PS2 devices (keyboard and mouse) to a computer/laptop where there are no PS2 sockets available.

#### SPECIFICATIONS:

Connector – USB Male: Nickel Plated Shell with White Insulation Connector – PS2 Female: Nickel Plated Shell with Black Insulation

Jacket - Beige PVC, OD: 4.5+0.2mm

## **TECHNICAL DRAWING:**



## **ORDERING INFORMATION:**

| Part Code | Description |                                  |
|-----------|-------------|----------------------------------|
| 40-1030   |             | USB Type A Male – PS2 x 2 Female |