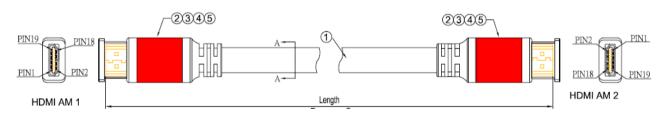

## FEATURES:

- HDMI 1.4b Male HDMI 1.4b Male LSOH + Ethernet
- · Individually Bagged
- Fully Moulded
- 1080p support
- Available in 6 Lengths



## **DESCRIPTION:**

HDMI leads provide both High Definition video and multi-channel audio connection between digital High Definition displays, digital AV sources and HDMI switch devices. This cable type offers the same basic performance as Standard HDMI Cable, it also benefits from having a dedicated data channel, known as the HDMI Ethernet Channel, for device networking. The HDMI Ethernet Channel functionality is only available if both linked devices are HDMI Ethernet Channel (HEC) devices.

## **SPECIFICATION:**

Connector - HDMI Male - Gold Plated Shell and Pin

Jacket - Black LSOH Jacket, 28AWG, OD: 7.0+0.5mm

## **TECHNICAL DRAWING:**



## **ORDERING INFORMATION:**

| Product Code  | Description                                                                             |
|---------------|-----------------------------------------------------------------------------------------|
|               | 0.5m Gold HDMI 1.4b LSOH Male – Male Pro 1080p Hi Speed+Ethernet 30AWG Black LSOH Cable |
| 4-HQLS-1HDMI  | 1m Gold HDMI 1.4b LSOH Male – Male Pro 1080p Hi Speed+Ethernet 30AWG Black LSOH Cable   |
| 4-HQLS-2HDMI  | 2m Gold HDMI 1.4b LSOH Male – Male Pro 1080p Hi Speed+Ethernet 30AWG Black LSOH Cable   |
| 4-HQLS-3HDMI  | 3m Gold HDMI 1.4b LSOH Male – Male Pro 1080p Hi Speed+Ethernet 30AWG Black LSOH Cable   |
| 4-HQLS-5HDMI  | 5m Gold HDMI 1.4b LSOH Male – Male Pro 1080p Hi Speed+Ethernet 30AWG Black LSOH Cable   |
| 4-HQLS-10H