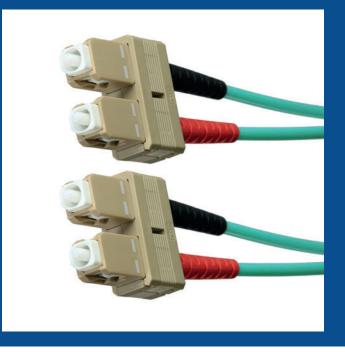

## OM3 50/125 SC - SC LSOH Fibre Lead

- OM3 50/125 SC SC Fibre Lead
- Duplex Aqua
- Strain Relief Boot
- LSOH IEC 60332-1-2 Jacket
- Individually Bagged
- Only Available in Over 6 Different Length

## **Product Description**

Our SC - SC OM3 multimode fibre patch leads are used particularly in 1Gb/s, 10Gb/s and short distance high bandwidth applications.

All assemblies are fully tested during manufacturing and are supplied with test results.

OM3 multimode fibre leads are supplied with a strain relief boot and 3.00mm aqua LSOH cable jacket as standard.

| Part Code                                                                          | Description                                               |
|------------------------------------------------------------------------------------|-----------------------------------------------------------|
| 3SCSC05                                                                            | 0.5m OM3 50/125 SC - SC Duplex Aqua LSOH Fibre Patch Lead |
| 3SCSC1                                                                             | 1m OM3 50/125 SC - SC Duplex Aqua LSOH Fibre Patch Lead   |
| 3SCSC2                                                                             | 2m OM3 50/125 SC - SC Duplex Aqua LSOH Fibre Patch Lead   |
| 3SCSC3                                                                             | 3m OM3 50/125 SC - SC Duplex Aqua LSOH Fibre Patch Lead   |
| 3SCSC5                                                                             | 5m OM3 50/125 SC - SC Duplex Aqua LSOH Fibre Patch Lead   |
| 3SCSC10                                                                            | 10m OM3 50/125 SC - SC Duplex Aqua LSOH Fibre Patch Lead  |
| **Other lengths are available, please contact our sales team for more information. |                                                           |