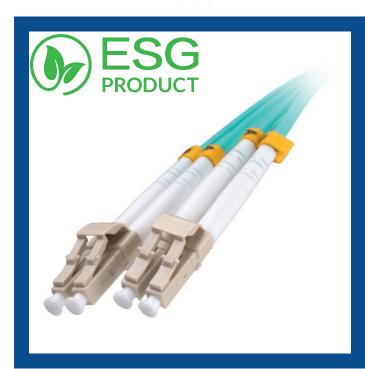

## OM3 50/125 LC - LC LSOH Fibre Leads - Pack 10

31 CL C\*\*B

- OM3 LC LC LSOH Fibre Lead
- 1 Bag ct 10 LSOH Fibre Patch Leads Less Plastic Packagine Lined
- Strain Relief Boot
- 50/125 Multimode
- LSOH Cable Jacket IEC 60332-1
- Duplex Aqua
- Available in 4 Different Lengths

## **Product Description**

Our LC - LC OM3 multimode fibre optic patch leads are typically used in 1Gb/s, 10Gb/s and short distance, high bandwidth applications.

All assemblies are fully tested during manufacturing and are supplied with test results. OM3 multimode patch leads are supplied with a strain relief boot and a 3.00mm aqua LSOH cable jacket as standard.