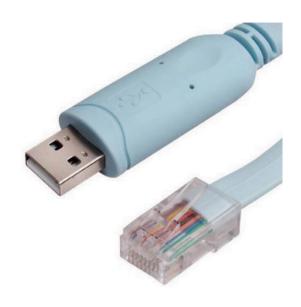

## FEATURES:

- · Blue Console Cable
- · Individually Bagged
- . USB Type A Male RJ45 Male
- 28AWG
- PVC Jacket
- 1.8m length

#### **DESCRIPTION:**

Connect a USB equipped laptop/computer to a router console without the need for any special adaptors. Compatible with a Wide range of brands and provides an easy method of connecting to network devices.

## **SPECIFICATIONS:**

Connector - RJ45 8P8C Male

Connector - USB Type A Male with White Insulation.