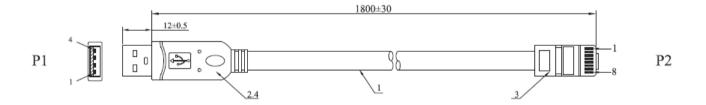

# **TECHNICAL DRAWING:**

|    | PIN WIRING |        |
|----|------------|--------|
| P1 |            | P2     |
| 1  |            | l(RTS) |
| 2  |            | 2(DTR) |
| 3  |            | 3(TXD) |
| 4  |            | 4(GND) |
| 5  |            | 5(GND) |
| 6  |            | 6(RXD) |
| 7  |            | 7(DSR) |
| 8  |            | 8(CTS) |