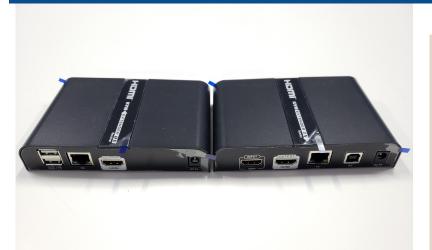

### HDMI 4K@30Hz Extender by Cat6 with KVM - 100m

#### DESCRIPTION

This HDMI KVM Extender consists of a transmitter (TX) and a receiver (SX). Using advanced video processing technology, the signal can be extended up to 100m with Cat6/6a & 7 cables without compression and nearly zero latency. It also supports EDID pass-back.

#### **SPECIFICATION**

| Technical              | Transmitter-TX                                                                                                                                                                         | Receiver-RX  |
|------------------------|----------------------------------------------------------------------------------------------------------------------------------------------------------------------------------------|--------------|
| HDMI compliance        | 1.4                                                                                                                                                                                    |              |
| HDCP compliance        | 2.2                                                                                                                                                                                    |              |
| Max.transmission rate  | 10.2Gbps                                                                                                                                                                               |              |
| Transmission distance  | 100m( CAT6)                                                                                                                                                                            |              |
| Video support          | 720x480@60Hz,800x600@60Hz,1024x768@60Hz,1280x720@60Hz,1280x800@60Hz,<br>1280x1024@60Hz,1440x900@60Hz,1680x1050@60Hz,1920x1080@60Hz, 2560x1080@60Hz, 3840<br>x2160@30Hz, 4096x2160@30Hz |              |
| Audio support          | PCM, LPCM, Dolby, DTS                                                                                                                                                                  |              |
| InputTMDS signal       | 1.2Vp-p                                                                                                                                                                                |              |
| Loop-out on TX         | yes                                                                                                                                                                                    |              |
| KVM                    | Yes ( Keyboard & mouse control & USB disk )                                                                                                                                            |              |
| One to Many connection | Yes ( supports One to Many connection by switch )                                                                                                                                      |              |
| Input                  | 1×HDMI,1×USB,DC2.1                                                                                                                                                                     | 1×RJ45,DC2.1 |
| Output                 | 1×HDMI,1×RJ45                                                                                                                                                                          | 1×HDMI,2×USB |
| HDMI conector          | Type A, Female, 19-pin                                                                                                                                                                 |              |
| RJ-45 connector        | RJ-45                                                                                                                                                                                  |              |
| Power supply           | DC 5V1A                                                                                                                                                                                |              |
| Consumption            | < 3W                                                                                                                                                                                   | < 2W         |
| Operation temperaure   | 0~60°C                                                                                                                                                                                 |              |
| Storage temperature    | —10∼70°C                                                                                                                                                                               |              |
| Relative humidity      | 0~90%(non-condensing)                                                                                                                                                                  |              |