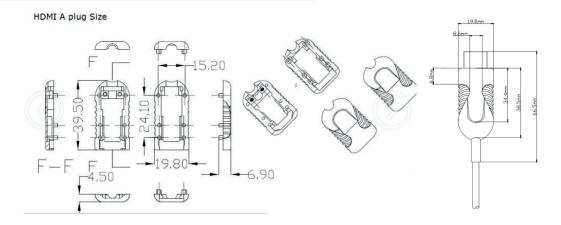

## **SPECIFICATIONS:**

Connector Type: HDMI-A Male (19PIN) Connector Material: Die Cast Zinc Alloy Contact Material: 24 Carat Gold Plated Shielding: Triple Shielded (Fibre/Copper Hybrid) Connector Dimensions: 19.8 x 35.9mm Cable Type: Round Cable, HDMI AOC Hybrid Cable, 28AWG Outer Diameter: 4.5mm +/-0.2 Cable Bend Radius: 20mm/0.78in Supported Audio Formats: Multichannel LPCM, DTS-X, Dolby Atmos Power Supply: Passive 4.5v~5.5v VCC (From Connected Source)