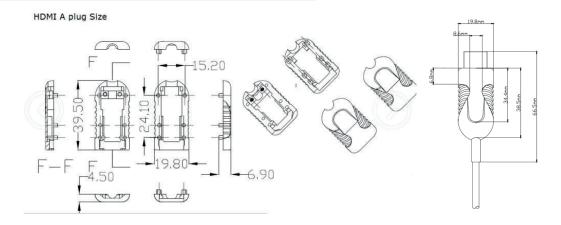

#### **SPECIFICATIONS:**

Connector Type: HDMI-A Male (19PIN) Connector Material: Die Cast Zinc Alloy Contact Material: 24 Carat Gold Plated Shielding: Triple Shielded (Fibre/Copper Hybrid) Connector Dimensions: 19.8 x 35.9mm Cable Type: Round Cable, HDMI AOC Hybrid Cable, 28AWG Outer Diameter: 4.5mm +/-0.2 Cable Bend Radius: 20mm/0.78in Supported Audio Formats: Multichannel LPCM, DTS-X, Dolby Atmos Power Supply: Passive 4.5v~5.5v VCC (From Connected Source)