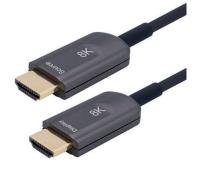

## **COMPUTER CABLES** HDMI Active Optical Cable

- AOC HDMI 2.1 Male Male
- 48Gbps (4 Core, 12Gbps per lane)
- 4K @ 120Hz / 8K @ 60Hz
- 8K Signal Transmission up to 30m
- HDCP2.3, eARC, Ultra-High-Speed HDMI, EDID, CEC, ALLM, VRR
- · Available in a range of different lengths

### **DESCRIPTION:**

These HDMI Active Optical Cables (AOC) are an excellent way to enjoy the full bandwidth of HDMI without the length limitations of existing Passive HDMI cables. Active Optical Cables offer the highest protection against signal attenuation, allowing much longer cables runs. As these cables are constructed from fibre optic cable, it eliminates Electromagnetic and Radio Frequency Interference (EMI and RFI).

These AOC Cables are the perfect solution if you are needing to send one source of digital high-definition video and audio over a long distance. They are HDMI 2.1 compliant and support multiple streaming audios making them effective for use with all HDMI displays in home theatre applications, as well as in corporate, educational, and commercial settings.