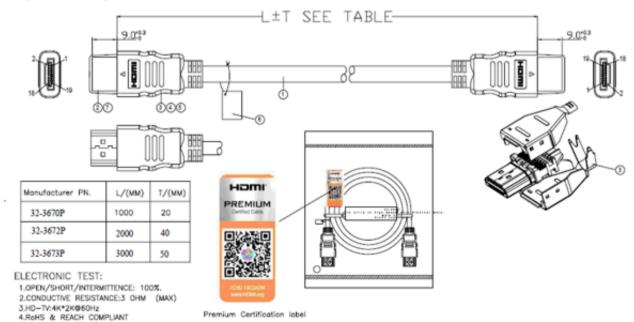

### **TECHNICAL DRAWING:**

# **ORDERING INFORMATION:**

| Product Code | Description                                                                 |
|--------------|-----------------------------------------------------------------------------|
| 32-3670P     | 1m Premium 4Kx2K 60Hz HDMI 1.4b Male-Male Hi Speed Ethernet Black 30AWG PVC |
| 32-3672P     | 2m Premium 4Kx2K 60Hz HDMI 1.4b Male-Male Hi Speed Ethernet Black 30AWG PVC |
| 32-3673P     | 3m Premium 4Kx2K 60Hz HDMI 1.4b Male-Male Hi Speed Ethernet Black 30AWG PVC |