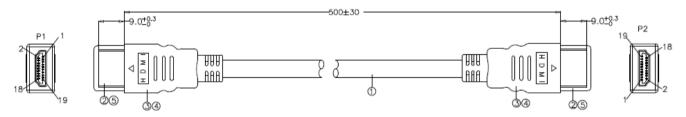

- Full 360 Degree Copper Shield to reduce EMI
- 30AWG (0.5m, 1m, 1.5m & 2m) 28AWG (3m, 5m, 7m & 10m)
- Available in 8 Lengths
- Gold Connectors
- Fully Moulded with Shielded Cable

#### **DESCRIPTION:**

HDMI leads provide both High-Definition video and multi-channel audio connection between digital High-Definition displays, digital AV sources and HDMI switch devices. This cable type offers the same basic performance as Standard HDMI Cable, it also benefits from having a dedicated data channel, knows as the HDMI Ethernet Channel, for device networking. The HDMI Ethernet Channel functionality is only available if both linked devices are HDMI Ethernet Channel (HEC) devices.

#### SPECIFICATIONS:

Resolution: 4K@30fps Refresh Rate: 60-120Hz Colour Depth: 48bit/px

### **TECHNICAL DRAWING:**



INNER MOLDED: HXHDM-037-I OUTER MOLDED: HXHDM-047-0

#### **ORDERING INFORMATION:**

| Part Code | Description                                                                       |
|-----------|-----------------------------------------------------------------------------------|
| 32-3669   | 0.5m HDMI 1.4b Male – Male (4Kx2K@60Hz) Hi Speed + Ethernet Black 30AWG PVC Cable |
| 32-3670   | 1m HDMI 1.4b Male – Male (4Kx2K@60Hz) Hi Speed + Ethernet Black 30AWG PVC Cable   |
| 32-3671   | 1.5m HDMI 1.4b Male – Male (4Kx2K@60Hz) Hi Speed + Ethernet Black 30AWG PVC Cable |
| 32-3672   | 2m HDMI 1.4b Male – Male (4Kx2K@60Hz) Hi Speed + Ethernet Black 30AWG PVC Cable   |
| 32-3673   | 3m HDMI 1.4b Male – Male (4Kx2K@60Hz) Hi Speed + Ethernet Black 28AWG PVC Cable   |
| 32-3675   | 5m HDMI 1.4b