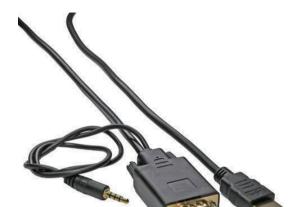

#### **FEATURES:**

- HDMI 1.4b Male SVGA Male + 3.5mm Stereo
- Black PVC Cable
- Fully Moulded
- Available in 2 lengths

#### **DESCRIPTION:**

The HDMI 1.4b Male – SVGA Male + 3.5mm Stereo plug range of cables converts the HDMI digital signal coming out of a PC or laptop into a VGA signal for use with VGA displays. It also comes with a 3.5mm stereo lead allowing an audio signal to be passed to the display device.