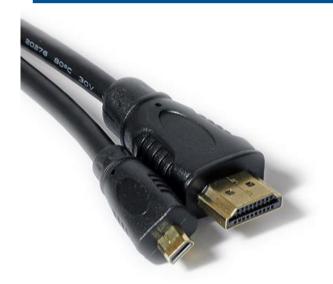

#### **FEATURES:**

- · HDMI 1.4b Male HDMI Male Swivel + Ethernet
- . Individually Bagged
- · Fully Moulded
- 1080p support
- . Available in 3 Lengths

#### **DESCRIPTION:**

This high-quality HDMI cable features a novel swivel end on both connectors, reducing stress on your cable and the risk of disconnecting and are perfect for flat panels where space is limited. They provide both High Definition video and multi-channel audio connection between digital High Definition displays, digital AV sources and HDMI switch devices. This cable type offers the same basic performance as Standard HDMI Cable, it also benefits from having a dedicated data channel, knows as the HDMI Ethernet Channel, for device networking. The HDMI Ethernet Channel functionality is only available if both linked devices are HDMI Ethernet Channel (HEC) devices.

#### SPECIFICATIONS:

Connector - HDMI Male - Gold Plated Shell and Pin Jacket - Black PVC Jacket, 30AWG, OD: 6.0±0.15mm