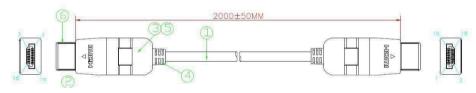

ty HDMI cable features a novel swivel end on both connectors, reducing stress on your cable and the risk of disconnecting and are perfect for flat panels where space is limited. They provide both High Definition video and multi-channel audio connection between digital High Definition displays, digital AV sources and HDMI switch devices. This cable type offers the same basic performance as Standard HDMI Cable, it also benefits from having a dedicated data channel, knows as the HDMI Ethernet Channel, for device networking. The HDMI Ethernet Channel functionality is only available if both linked devices are HDMI Ethernet Channel (HEC) devices.

#### SPECIFICATIONS:

Connector - HDMI Male - Gold Plated Shell and Pin Jacket - Black PVC Jacket, 30AWG, OD: 6.0±0.15mm

### **TECHNICAL DRAWING:**





#### **ORDERING INFORMATION:**

| Product Code | Description                                                                    |
|--------------|--------------------------------------------------------------------------------|
| 32-3652      | 2m HDMI 1.4b Male – Male Swivel 1080p High Speed + Ethernet 30AWG Black Cable  |
| 32-3655      | 5m HDMI 1.4b Male - Male Swivel 1080p High Speed + Ethernet 30AWG Black Cable  |
| 32-3657      | 10m HDMI 1.4b Male – Male Swivel 1080p High Speed + Ethernet 30AWG Black Cable |

Tel: 01276 405 300 Email: sales@cablenet.co.uk Web: www.cablenet.co.uk