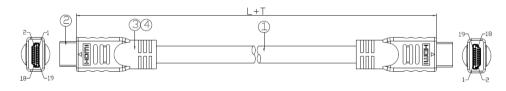

# **TECHNICAL DRAWING:**

# **SPECIFICATIONS:**

Connector – HDMI Male - Gold Plated Shell and Pin Jacket – Black PVC Jacket, 26AWG, OD: 8.5mm