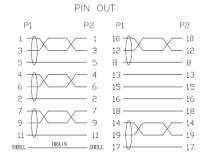

HDMI 1.4b Male HDMI 1.4b Male + Ethernet
- · Individually Bagged
- Fully Moulded
- 1080p Support
- 360 Degree Shielding
- · Available in 2 lengths





#### **DESCRIPTION:**

HDMI leads provide both High Definition video and multi-channel audio connection between digital High Definition displays, digital AV sources and HDMI switch devices. This cable type offers the same basic performance as Standard HDMI Cable, it also benefits from having a dedicated data channel, known as the HDMI Ethernet Channel, for device networking. The HDMI Ethernet Channel functionality is only available if both linked devices are HDMI Ethernet Channel (HEC) devices.

# **SPECIFICATIONS:**

Connector – HDMI Male - Gold Plated Shell and Pin Jacket – Black PVC Jacket, 26AWG, OD: 8.5mm

# **TECHNICAL DRAWING:**





## **ORDERING INFORMATION:**

| Product Code | Description                                                                                |
|--------------|--------------------------------------------------------------------------------------------|
| 32-3635      | 10m HDMI Male – Male 1080p 360 Degree Shielded High Speed + Ethernet 28AWG Black PVC Cable |
| 32-3636      | 15m HDMI Male – Male 1080p 360 Degree Shielded High Speed + Ethernet 24AWG Black PVC Cable |
| 32- 3637     | 20m HDMI Male – Male 1080p 360 Degree Shielded High Speed + Ethernet 24AWG Black PVC Cable |

Tel: 01276 405 300 Email: sales@cablenet.co.uk Web: www.cablenet.co.uk