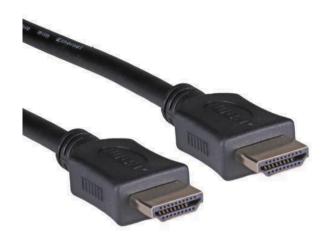

# **HDMI** Cable

#### **FEATURES**:

- HDMI 1.4b Male HDMI 1.4b Male + Ethernet
- · Individually Bagged
- Fully Moulded
- 1080p Support
- 360 Degree Shielding
- · Available in 2 lengths

#### **DESCRIPTION:**

HDMI leads provide both High Definition video and multi-channel audio connection between digital High Definition displays, digital AV sources and HDMI switch devices. This cable type offers the same basic performance as Standard HDMI Cable, it also benefits from having a dedicated data channel, known as the HDMI Ethernet Channel, for device networking. The HDMI Ethernet Channel functionality is only available if both linked devices are HDMI Ethernet Channel (HEC) devices.