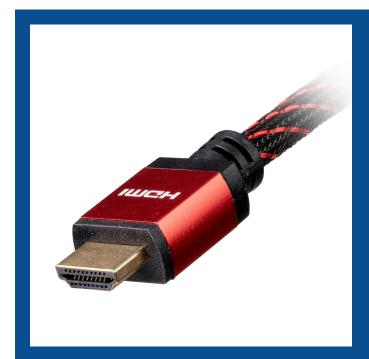

## HDMI High-Speed 1.4b (4Kx2K@60Hz) Black/Red Braided 30AWG Male - Male Cable 32-36\*\*MRB

- High-Speed 1.4b 30AWG Black/Red Braided Cable
- Supports 4Kx2K @ 60Hz
- Fully Moulded with Gold Plated Connector
- Braided Design This cable features a premium braided design that enhances its durability and flexibility
- Dedicated HDMI Ethernet Channel For Device Networking
- Currently Available In Six Different Lengths

## **을 Product Features**

- This cable is high-speed, guaranteeing great performance and reliability.
- Supports speeds of 4Kx2K @ 60Hz, allowing users both high definition video and multi-channel audio connection between HD displays and HDMI switch devices
- Braided Design: The cable features a premium braided design that enhances its durability and flexibility, making it ideal for everyday use and reducing the risk of damage.

## **Product Description**

These High-Speed Briaded 1.4b HDMI cables offers support resolutions of up to 4Kx2K @ 60Hz.

HDMI leads provide both high-definition video and multichannel audio connection between digital high-definition displays, digital AV sources and HDMI switch devices.