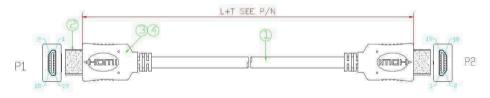

ulded with Shielded Cable
- 4Kx2K @ 60Hz support
- · Available in 6 lengths

#### **DESCRIPTION:**

HDMI leads provide both High-Definition video and multi-channel audio connection between digital High-Definition displays, digital AV sources and HDMI switch devices. This cable type offers the same basic performance as Standard HDMI Cable, it also benefits from having a dedicated data channel, known as the HDMI Ethernet Channel, for device networking. The HDMI Ethernet Channel functionality is only available if both linked devices are HDMI Ethernet Channel (HEC) devices.

#### **SPECIFICATIONS:**

Connector - HDMI Male - Gold Plated Shell and Pin

Jacket - Black PVC Jacket, 30AWG, OD: 6.0±0.2mm (0.5m - 5m)

Jacket – Black PVC Jacket, 28AWG, OD: 7.3±0.15mm (10m)

### **TECHNICAL DRAWING:**





## **ORDERING INFORMATION:**

| Product Code | Description                                                                           |
|--------------|---------------------------------------------------------------------------------------|
| 32-3629      | 0.5m HDMI 1.4b Male – Male (4Kx2K @ 60Hz) High Speed + Ethernet 30AWG Black PVC Cable |
| 32-3631      | 1m HDMI 1.4b Male – Male (4Kx2K @ 60Hz) High Speed + Ethernet 30AWG Black PVC Cable   |
| 32-3630      | 1.5m HDMI 1.4b Male – Male (4Kx2K @ 60Hz) High Speed + Ethernet 30AWG Black PVC Cable |
| 32-3632      | 2m HDMI 1.4b Male – Male (4Kx2K @ 60Hz) High Speed + Ethernet 30AWG Black PVC Cable   |
| 32-3633      | 3m HDMI 1.4b Male – Male (4Kx2K @ 60Hz) High Speed + Ethernet 30AWG Black PVC Cable   |
| 32-3634      | 5m HDMI 1.4b M