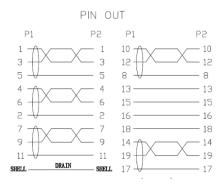

ded with Shielded Cable
- 4Kx2K @ 60Hz support
- · Available in 6 lengths

#### **DESCRIPTION:**

HDMI leads provide both High-Definition video and multi-channel audio connection between digital High-Definition displays, digital AV sources and HDMI switch devices. This cable type offers the same basic performance as Standard HDMI Cable, it also benefits from having a dedicated data channel, known as the HDMI Ethernet Channel, for device networking. The HDMI Ethernet Channel functionality is only available if both linked devices are HDMI Ethernet Channel (HEC) devices.

#### **SPECIFICATIONS:**

Connector - HDMI Male - Gold Plated Shell and Pin

Jacket - Black PVC Jacket, 30AWG, OD: 6.0±0.2mm (0.5m - 5m)

Jacket – Black PVC Jacket, 28AWG, OD: 7.3±0.15mm (10m)

### **TECHNICAL DRAWING:**





## **ORDERING INFORMATION:**

| Product Code | Description                                                                           |
|--------------|---------------------------------------------------------------------------------------|
| 32-3629      | 0.5m HDMI 1.4b Male – Male (4Kx2K @ 60Hz) High Speed + Ethernet 30AWG Black PVC Cable |
| 32-3631      | 1m HDMI 1.4b Male – Male (4Kx2K @ 60Hz) High Speed + Ethernet 30AWG Black PVC Cable   |
| 32-3630      | 1.5m HDMI 1.4b Male – Male (4Kx2K @ 60Hz) High Speed + Ethernet 30AWG Black PVC Cable |
| 32-3632      | 2m HDMI 1.4b Male – Male (4Kx2K @ 60Hz) High Speed + Ethernet 30AWG Black PVC Cable   |
| 32-3633      | 3m HDMI 1.4b Male – Male (4Kx2K @ 60Hz) High Speed + Ethernet 30AWG Black PVC Cable   |
| 32-3634      | 5m HDMI 1.4b Mal