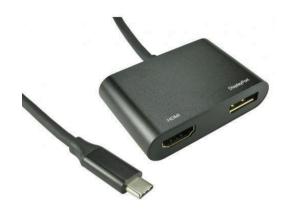

# **USB Adaptor**

#### **FEATURES:**

- USB 3.1c Male HDMI + DisplayPort Adaptor
- Black Aluminum Shell
- Supports Mirror Mode
- Supports Extended Mode
- 9cm Lead

#### **DESCRIPTION:**

This USB Type C adaptor can output a DisplayPort and an HDMI signal, it can be used in mirror screen and extend modes. This is ideally suited to laptops with two USB Type C ports so that one can be used for charging and one can be used for this multi display adaptor.