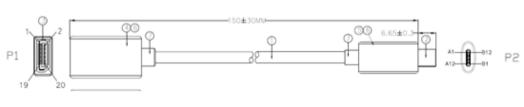

LES**

## **USB Adaptor**



#### **FEATURES:**

- USB 3.1c Male DisplayPort 1.2 Female Adaptor
- Black PVC Cable
- Fully Moulded
- 4Kx2K@60Hz





#### **DESCRIPTION:**

The current trend of making laptops thinner now means that many of the connectivity options you are used to seeing have been replaced by a single USB Type C socket. Simply attach this unit to the USB Type C connector on the laptop and you will gain a DisplayPort socket. You will then just need to connect to a display screen using the appropriate cable.

#### SPECIFICATIONS:

Connector – USB 3.1c Male – Nickel Plated shell with Gold Plated Pin and Black Insulation

Connector – DisplayPort Female – Nickel Plated shell with Gold Plated Pin and Black Insulation

Jacket – Black PVC, OD: 4.2±0.2mm

#### **TECHNICAL DRAWING:**





### ORDERING INFORMATION

|  | Part Code | Description                                                                          |
|--|-----------|--------------------------------------------------------------------------------------|
|  | 24-0307A  | 20cm USB 3.1c Male – DisplayPort 1.2 Female (4Kx2K@60Hz) Tailed Black Active Adaptor |