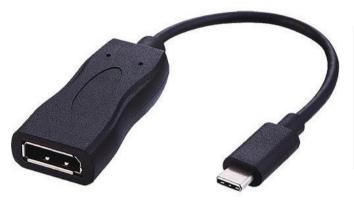

#### **FEATURES:**

- USB 3.1c Male DisplayPort 1.2 Female Adaptor
- Black PVC Cable
- Fully Moulded
- 4Kx2K@60Hz

#### **DESCRIPTION:**

The current trend of making laptops thinner now means that many of the connectivity options you are used to seeing have been replaced by a single USB Type C socket. Simply attach this unit to the USB Type C connector on the laptop and you will gain a DisplayPort socket. You will then just need to connect to a display screen using the appropriate cable.