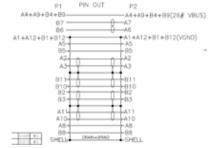

#### SPECIFICATIONS:

Connector – USB 3.1c Male – Nickel Plated shell with Gold Plated Pin and Black Insulation

Connector – DisplayPort Female – Nickel Plated shell with Gold Plated Pin and Black Insulation