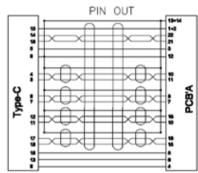

#### SPECIFICATIONS:

Connector – USB 3.1c Male – Nickel Plated shell with Gold Plated Pin and Black Insulation

Connector – DisplayPort Female – Nickel Plated shell with Gold Plated Pin and Black Insulation