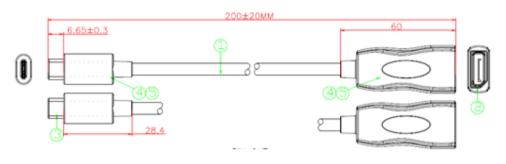

Jacket – Black PVC, OD: 3.8+0.2mm

#### **TECHNICAL DRAWING:**

### ORDERING INFORMATION

| Part Code | Description                                                                          |
|-----------|--------------------------------------------------------------------------------------|
| 24-0307   | 20cm USB 3.1c Male – DisplayPort 1.2 Female (4Kx2K@30Hz) Tailed Black Active Adaptor |