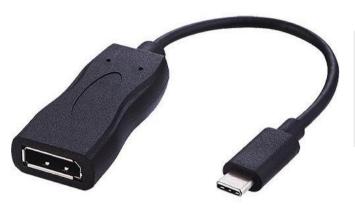

#### **FEATURES:**

- USB 3.1c Male DisplayPort 1.2 Female Adaptor
- Black PVC Cable
- Fully Moulded

#### **DESCRIPTION:**

The current trend of making laptops thinner now means that many of the connectivity options you are used to seeing have been replaced by a single USB Type C socket. Simply attach this unit to the USB Type C connector on the laptop and you will gain a DisplayPort socket. You will then just need to connect to a display screen using the appropriate cable.

#### SPECIFICATIONS:

Connector – USB 3.1c Male – Nickel Plated shell with Gold Plated Pin and Black Insulation

Connector – DisplayPort Female – Nickel Plated shell with Gold Plated Pin and Black Insulation