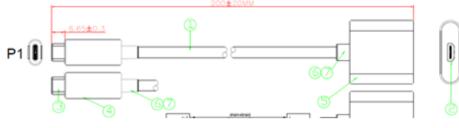

#### **TECHNICAL DRAWING:**

#### **SPECIFICATIONS:**

Connector – USB 3.1c Male – Gold Plated shell and Pin and Black Insulation Connector - HDMI Female – Gold Plated shell and Pin and Black Insulation Jacket – Black PVC, OD: 3.8±0.2mm