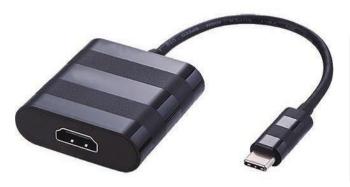

#### **FEATURES:**

- USB 3.1c Male HDMI 1.4b Female Adaptor
- Black PVC Cable
- · Fully Moulded
- 4Kx2K@60Hz

#### **DESCRIPTION:**

The current trend of making laptops thinner now means that many of the connectivity options you are used to seeing have been replaced by a single USB Type C socket. Simply attach this unit to the USB Type C connector on the laptop and you will gain an HDMI socket. You will then just need to connect to a display screen using the appropriate cable.

#### **SPECIFICATIONS:**

Connector – USB 3.1c Male – Gold Plated shell and Pin and Black Insulation Connector - HDMI Female – Gold Plated shell and Pin and Black Insulation Jacket – Black PVC, OD: 3.8±0.2mm