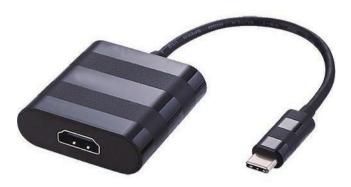

#### **FEATURES:**

- USB 3.1c Male HDMI 1.4b Female Adaptor
- Black PVC Cable
- · Fully Moulded

#### **DESCRIPTION:**

The current trend of making laptops thinner now means that many of the connectivity options you are used to seeing have been replaced by a single USB Type C socket. Simply attach this unit to the USB Type C connector on the laptop and you will gain an HDMI socket. You will then just need to connect to a display screen using the appropriate cable.

# **SPECIFICATIONS:**

Connector – USB 3.1c Male - Nickel Plated shell with Gold Plated Pin and Black Insulation Connector - HDMI Female – Nickel Plated shell with Gold Plated Pin and Black Insulation Jacket – Black PVC, OD: 3.8±0.2mm