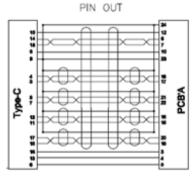

# **COMPUTER CABLES**

# **USB Adaptor**



#### **FEATURES:**

- USB 3.1c Male HDMI 1.4b Female Adaptor
- Black PVC Cable
- · Fully Moulded





#### **DESCRIPTION:**

The current trend of making laptops thinner now means that many of the connectivity options you are used to seeing have been replaced by a single USB Type C socket. Simply attach this unit to the USB Type C connector on the laptop and you will gain an HDMI socket. You will then just need to connect to a display screen using the appropriate cable.

# **SPECIFICATIONS:**

Connector – USB 3.1c Male - Nickel Plated shell with Gold Plated Pin and Black Insulation Connector - HDMI Female – Nickel Plated shell with Gold Plated Pin and Black Insulation Jacket – Black PVC, OD: 3.8±0.2mm

# **TECHNICAL DRAWING:**







### **ORDERING INFORMATION**

| Part Code | Description                                                                    |
|-----------|--------------------------------------------------------------------------------|
| 24-0306   | 20cm USB 3.1c Male – HDMI 1.4b Female (4Kx2K@30Hz) Tailed Black Active Adaptor |