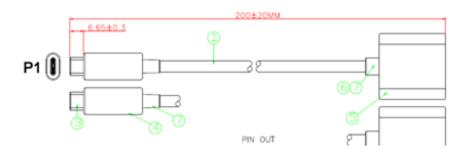

# **TECHNICAL DRAWING:**

# **SPECIFICATIONS:**

Connector – USB 3.1c Male - Nickel Plated shell with Gold Plated Pin and Black Insulation Connector - HDMI Female – Nickel Plated shell with Gold Plated Pin and Black Insulation Jacket – Black PVC, OD: 3.8±0.2mm