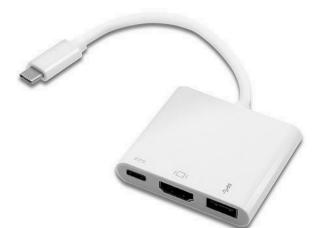

#### **DESCRIPTION:**

The current trend of making laptops thinner now means that many of the connectivity options you are used to seeing have been replaced by a single USB Type C socket. Simply attach this unit to the USB Type C connector on the laptop and you will gain a USB 3.0 Type A female socket, an HDMI socket and a USB Type C connector. Please Note: The WPD port supports PD2.0, if your device or charger uses a different protocol the charging current will drop to 500mAH or less.