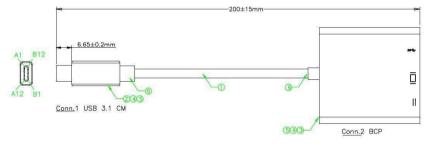

#### **SPECIFICATIONS**

Connector – USB 3.1c Male - Nickel plated shell & Black Insulation OD: 4.5+0.2mm

#### **TECHNICAL DRAWING**