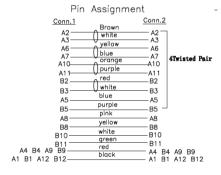

# **COMPUTER CABLES**

## **USB** Adaptor



#### **FEATURES:**

- USB 3.1c Male HDMI 1.4b, USB 3.1c and USB 3.0 Adaptor
- White
- · Fully Moulded





#### **DESCRIPTION:**

The current trend of making laptops thinner now means that many of the connectivity options you are used to seeing have been replaced by a single USB Type C socket. Simply attach this unit to the USB Type C connector on the laptop and you will gain a USB 3.0 Type A female socket, an HDMI socket and a USB Type C connector. Please Note: The WPD port supports PD2.0, if your device or charger uses a different protocol the charging current will drop to 500mAH or less.

#### **SPECIFICATIONS**

Connector – USB 3.1c Male - Nickel plated shell & Black Insulation OD: 4.5+0.2mm

#### **TECHNICAL DRAWING**







### ORDERING INFORMATION

| Part Code | Description                                                             |
|-----------|-------------------------------------------------------------------------|
| 24-0300   | 20cm USB 3.1c Male – HDMI 1.4b, USB 3.1c, USB 3.0 Type A Active Adaptor |