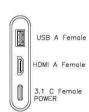

#### **DESCRIPTION:**

The current trend of making laptops thinner now means that many of the connectivity options you are used to seeing have been replaced by a single USB Type C socket. Simply attach this unit to the USB Type C connector on the laptop and you will gain a USB 3.0 Type A female socket, an HDMI socket and a USB Type C connector. Please Note: The WPD port supports PD2.0, if your device or charger uses a different protocol the charging current will drop to 500mAH or less.